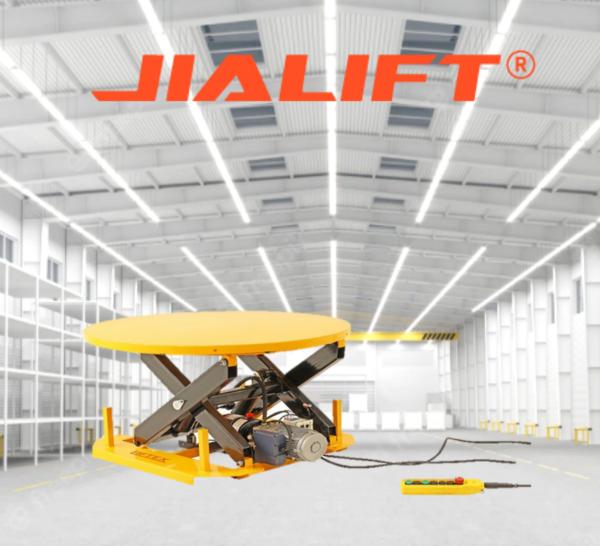

## JL2126 Powered rotatable lift table

CE

- 2000kg Capacity;
- Min-max table height: 340 710mm
- Safe, reliable, sustainable and low maintenance

## **2T Powered rotatable lift table**

- Powered Rotatable Electric Lift Table
- The pallet elevator is electric up, down and rotating top via pendant control
- It is ideal for varying weight pallets as there is no need to change springs
- Powered Rotation in both directions which can be set to rotate continuously.
- No ground fixing required
- · Can be easily moved around factory with a forklift
- Power: 240V

ww.jialift.com.au

| Distinguishing mark |    |         |
|---------------------|----|---------|
| Model designation   |    | JL2126  |
| Load capacity       | kg | 2000    |
| Min. lifting height | mm | 340     |
| Max. lifting height | mm | 710     |
| Weight              |    |         |
| Service weight      | kg | 190     |
| Dimensions          |    |         |
| Platform size       | mm | 1110    |
| Base Size           | mm | 935x915 |
| Power supply        | v  | 240     |