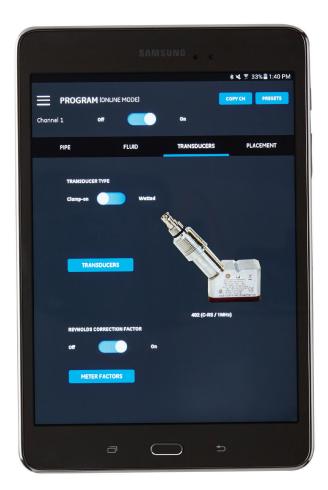

## TransPort PT900 Portable Flow Meter

From maintenance supervisors to instrumentation engineers to technicians, the TransPort brings the right mix of features to get your job done.

#### **Flexibility** Wireless Bluetooth® Tablet-to-Transmitter Communication

**Usability** Icon-Driven Touchscreen Interface in Multiple Languages

**Reliability** Robust Transducer Technology

Accuracy ± 1% of Reading

**Ruggedness** IP65 Transmitter & Transducers, Protective Tablet Case Maintainability LED Health Indicator Lights, Replaceable Battery