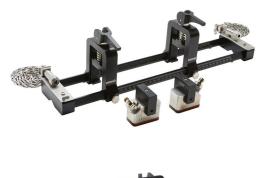

- Fast-response transmitter with health indicator LEDs to ensure it's always ready to use
- Bluetooth® wireless communication between transmitter and tablet
- Touchscreen Android tablet with a straightforward user interface for intuitive programming
- Foolproof new clamping fixture for fast, correct installation and precise measurements
- Robust transducer technology that works for even the toughest applications
- 8GB of transmitter memory for plenty of space for log files