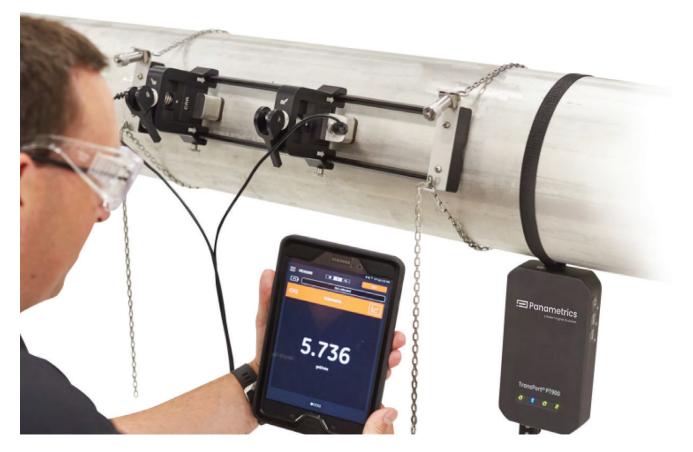

### Welcome to the next generation of portable ultrasonic flow meters.

Get more done in a day with Panametrics new TransPort® PT900. Powered by smart device technology, the TransPort features an allnew clamping fixture, high-performance transmitter, rugged transducers, and intuitive tablet interface so you can make accurate measurements in just minutes.

#### KEEPING YOU AHEAD OF SCHEDULE. ANYTIME, ANYWHERE.

The TransPort is portable, simple to use, accurate, and fast. It's easy for you to move it from location to location and task to task, so you can get more out of every minute of your day. And since it clamps on to the pipe exterior, there's no need to cut into the pipe or stop the process while taking measurements.

From ultrapure to unfiltered water and refined hydrocarbons to crude oil, TransPort's rugged transducers can handle most liquids and pipe sizes. Perfect for temporary measurements, spot metering and check metering, it serves a wide range of industries, including: