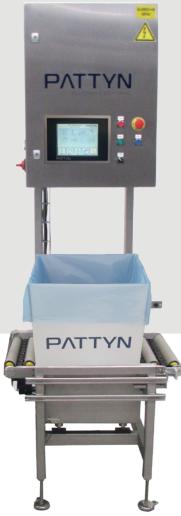

#### Standard equipped with colour touch panel for easy operation

User friendly colour touch panel

Conveyor with load cell and stop

Optional reject conveyor

### Checkweigher

#### Checkweigher with reject

#### Continuous Checkweigher

#### Continuous Checkweigher with reject

Machine height: 2120 mm

Min. conveyor length = 658 mm but will be modified according to case length if case length > 658 mm

Pattyn Packing Lines nv Industriepark 'Blauwe Toren' Hoge Hul 2, 8000 Brugge - Belgium T +32 (0) 50 450 480 info@pattyn.com www.pattyn.com