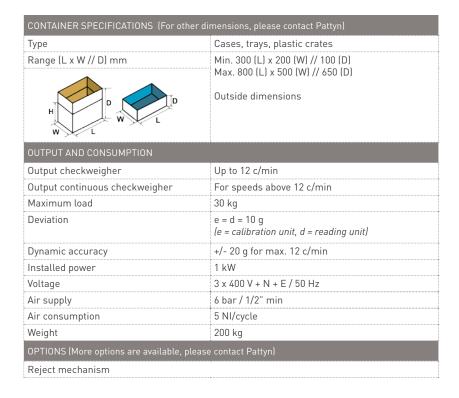

ation.

## Maximize your productivity

- Standard checkweigher up to 12 c/min.
- Continuous checkweigher for speeds above 12 c/min.



# TECHNICAL SPECIFICATIONS CW-11

#### Easy to use

- Weight is checked according to the set limits.
- Conveyor of the checkweigher stops when the weight is out of the set tolerance. The reject conveyor (optional) rejects the box when the weight is not between the min/max limits.
- Thanks to the use of a roll conveyor instead of a belt, the box will be rejected in the same position.
- To reach a higher speed, a continuous checkweigher is required.

#### Modular & hygienic design

- Easy to integrate in complete line.
- Standard stainless steel frame.
- Removable conveyor for easy cleaning.

#### Standard equipped with colour touch panel for easy operation





User friendly colour touch panel



Conveyor with load cell and stop



Optional reject conveyor

### Checkweigher



#### Checkweigher with reject



#### Continuous Checkweigher



#### Continuous Checkweigher with reject



Machine height: 2120 mm

Min. conveyor length = 658 mm but will be modified according to case length if case length > 658 mm

Pattyn Packing Lines nv Industriepark 'Blauwe Toren' Hoge Hul 2, 8000 Brugge - Belgium T +32 (0) 50 450 480 info@pattyn.com www.pattyn.com



The description, pictures and information given have an indicative value. We reserve the right to make changes without notice. Information and content is property of Pattyn. For customised executions please contact Pattyn. CW-11 2019 - V01