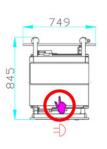

# TECHNICAL SPECIFICATIONS CW-11

#### Continuous Checkweigher with reject

Machine height: 2120 mm

Min. conveyor length = 658 mm but will be modified according to case length if case length > 658 mm

Pattyn Packing Lines nv Industriepark 'Blauwe Toren' Hoge Hul 2, 8000 Brugge - Belgium T +32 (0) 50 450 480 info@pattyn.com www.pattyn.com