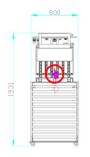

# TECHNICAL SPECIFICATIONS CW-11

#### Continuous Checkweigher with reject

Machine height: 2120 mm

Min. conveyor length = 658 mm but will be modified according to case length if case length > 658 mm

Pattyn Packing Lines nv Industriepark 'Blauwe Toren' Hoge Hul 2, 8000 Brugge - Belgium T +32 (0) 50 450 480 info@pattyn.com www.pattyn.com