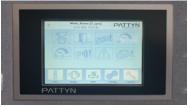

#### Standard equipped with colour touch panel for easy operation

User friendly colour touch panel

Conveyor with load cell and stop

Optional reject conveyor