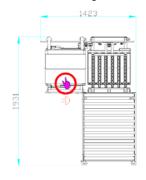

# TECHNICAL SPECIFICATIONS CW-11

#### Continuous Checkweigher with reject

Machine height: 2120 mm

Min. conveyor length = 658 mm but will be modified according to case length if case length > 658 mm

Pattyn Packing Lines nv Industriepark 'Blauwe Toren' Hoge Hul 2, 8000 Brugge - Belgium T +32 (0) 50 450 480 info@pattyn.com www.pattyn.com