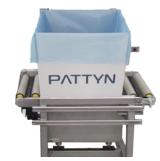

- Standard checkweigher up to 12 c/min.
- Continuous checkweigher for speeds above 12 c/min.



# TECHNICAL SPECIFICATIONS CW-11

#### Easy to use

- Weight is checked according to the set limits.
- Conveyor of the checkweigher stops when the weight is out of the set tolerance. The reject conveyor (optional) rejects the box when the weight is not between the min/max limits.
- Thanks to the use of a roll conveyor instead of a belt, the box will be rejected in the same position.
- To reach a higher speed, a continuous checkweigher is required.

#### Modular & hygienic design

- Easy to integrate in complete line.
- Standard stainless steel frame.
- Removable conveyor for easy cleaning.

#### Standard equipped with colour touch panel for easy operation





User friendly colour touch panel



Conveyor with load cell and stop



Optional reject conveyor

### Checkweigher



#### Checkweigher with reject



#### Continuous Checkweigher



#### Continuous Checkweigher with reject



Machine height: 2120 mm

Min. conveyor length = 658 mm but will be modified according to case length if case length > 658 mm

Pattyn Packing Lines nv Industriepark 'Blauwe Toren' Hoge Hul 2, 8000 Brugge - Belgium T +32 (0) 50 450 480 info@pattyn.com www.pattyn.com



The description, pictures and information given have an indicative value. We reserve the right to make changes without notice. Information and content is property of Pattyn. For customised executions please contact Pattyn. CW-11 2019 - V01