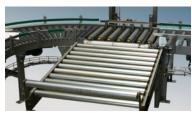

#### Continuous Checkweigher

#### Continuous Checkweigher with reject

Machine height: 2120 mm

Min. conveyor length = 658 mm but will be modified according to case length if case length > 658 mm

Pattyn Packing Lines nv Industriepark 'Blauwe Toren' Hoge Hul 2, 8000 Brugge - Belgium T +32 (0) 50 450 480 info@pattyn.com www.pattyn.com