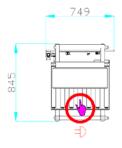

#### Continuous Checkweigher with reject

Machine height: 2120 mm

Min. conveyor length = 658 mm but will be modified according to case length if case length > 658 mm

Pattyn Packing Lines nv Industriepark 'Blauwe Toren' Hoge Hul 2, 8000 Brugge - Belgium T +32 (0) 50 450 480 info@pattyn.com www.pattyn.com