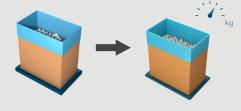

## Check your box weight

- Specially designed for bulk bag-in-box applications.
- Compact solution to check the weight of boxes.
- Perfect integration into complete Pattyn line, with HMI for easy operation and communication.

#### Easy to use

- Weight is checked according to the set limits.
- Conveyor of the checkweigher stops when the weight is out of the set tolerance. The reject conveyor (optional) rejects the box when the weight is not between the min/max limits.
- Thanks to the use of a roll conveyor instead of a belt, the box will be rejected in the same position.
- To reach a higher speed, a continuous checkweigher is required.