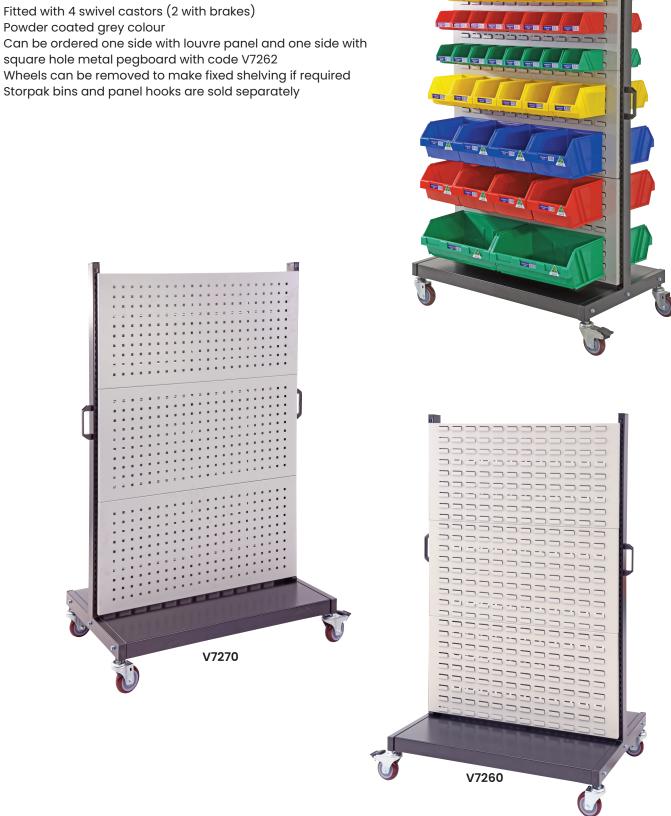

## **Louvre & Pegboard Panel Trolleys**

- Strong metal panel trolleys which are ideal for storing either Stor-Pak bins or tools on hooks
- Powder coated grey colour
- square hole metal pegboard with code V7262
- Storpak bins and panel hooks are sold separately

See more information on next page

V7260K - Louvre Panel Trolley Kit (with Stor-Pak Bins as listed below)

- 16 x No.5 Storpak Bins (Blue)
- 16 x No.5 Storpak Bins (Yellow)
- 16 x No.10 Storpak Bins (Red)
- 16 x No.10 Storpak Bins (Green)
- 12 x No.25 Storpak Bins (Yellow)
- 8 x No.60 Storpak Bins (Blue)
- 8 x No.60 Storpak Bins (Red)
- 4 x No.120 Storpak Bins (Green)

| Code   | Details                                               | Overall Size<br>LxWxH (mm) | Unit<br>Weight<br>(kg) |
|--------|-------------------------------------------------------|----------------------------|------------------------|
| V7260  | Louvre Panel Trolley                                  | 980x600x1540               | 60                     |
| V7262  | Panel Trolley (1 side pegboard & 1 side louvre panel) | 980x600x1540               | 60                     |
| V7270  | Square Pegboard Panel Trolley                         | 980x600x1540               | 60                     |
| V7260K | Louvre Panel Trolley Kit*                             | 980x600x1540               | 85                     |
| V7265  | Shelf to suit Panel Trolley                           | 940x220                    | 3                      |