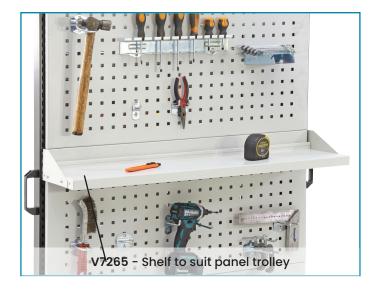

| Code   | Details                                               | Overall Size<br>LxWxH (mm) | Unit<br>Weight<br>(kg) |
|--------|-------------------------------------------------------|----------------------------|------------------------|
| V7260  | Louvre Panel Trolley                                  | 980x600x1540               | 60                     |
| V7262  | Panel Trolley (1 side pegboard & 1 side louvre panel) | 980x600x1540               | 60                     |
| V7270  | Square Pegboard Panel Trolley                         | 980x600x1540               | 60                     |
| V7260K | Louvre Panel Trolley Kit*                             | 980x600x1540               | 85                     |
| V7265  | Shelf to suit Panel Trolley                           | 940x220                    | 3                      |