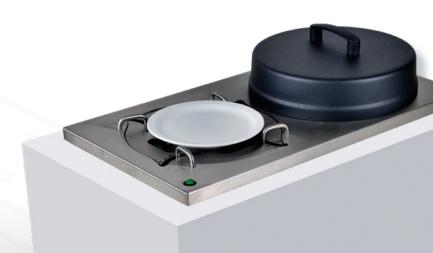

## Overview

Each Tube has four adjustable guide rods to enable it to take various size plates for 8"-12" (205mm-305mm) diameter with a maximum capacity of around 65 plates per tube. The dispensers have a Pop-Up variable spring system to accommodate different weights of plates. Lift off top plate and the next one automatically moves up into position. Heated units complete with Impact resistant ABS covers and 10amp plug and cable. Temperature controlled by internal thermostat with surface level illuminated on/off switch for easy operation.

## Options:

ABS lid for DUP1 and DUP2 models

This unit features Versigen's popup plate system with multi-spring, adjustable, floating platform.

|         | I Model      | Weight (kg) | L x W<br>(mm)          | Height<br>above<br>display<br>top | Capacity     | Electrical<br>Supply | Power Rating (kw) |
|---------|--------------|-------------|------------------------|-----------------------------------|--------------|----------------------|-------------------|
| Ambient | DUP1<br>DUP2 | 15<br>27    | 400 x 400<br>400 x 740 | 150<br>150                        | 65<br>2 x 65 | N/A<br>N/A           | N/A<br>N/A        |
| Heated  | DHP1<br>DHP2 | 16<br>28    | 400 x 400<br>400 x 740 | 150<br>150                        | 65<br>2 x 65 | 10 amp<br>10 amp     | 0.6               |