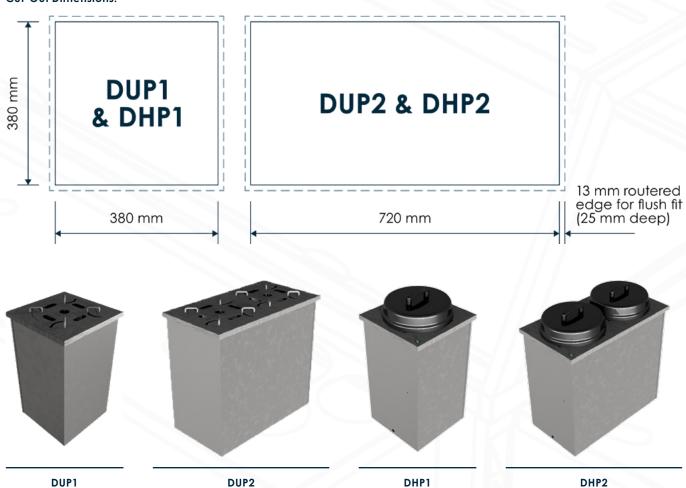

## **Cut-Out Dimensions:**

## Options:

ABS lid for DUP1 and DUP2 models

This unit features Versigen's popup plate system with multi-spring, adjustable, floating platform.

|         | I Model      | Weight (kg) | L x W<br>(mm)          | Height<br>above<br>display<br>top | Capacity     | Electrical<br>Supply | Power Rating (kw) |
|---------|--------------|-------------|------------------------|-----------------------------------|--------------|----------------------|-------------------|
| Ambient | DUP1<br>DUP2 | 15<br>27    | 400 x 400<br>400 x 740 | 150<br>150                        | 65<br>2 x 65 | N/A<br>N/A           | N/A<br>N/A        |
| Heated  | DHP1<br>DHP2 | 16<br>28    | 400 x 400<br>400 x 740 | 150<br>150                        | 65<br>2 x 65 | 10 amp<br>10 amp     | 0.6               |