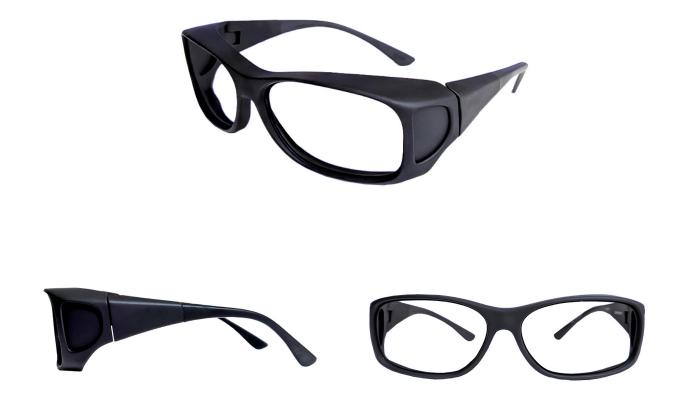

## **Fitover MX**

## Designed to be worn over Rx frames not exceeding 142 mm wide x 40 mm high (5 5/8" x 1 5/8")

The Fitover MX fitover is a versatile, high quality nylon frame. Featuring Flexfit technology, the Fitover MX's temples can be easily adjusted for a secure, comfortable fit. The Fitover MX is ideal for fitting over wide prescription eyewear while still providing a secure and comfortable fit. With the most balanced weight distribution, the Fitover MX is a popular fitover model. Blacked out side shields provide a streamlined look as well as 0.50mm lead equivalent protection.

| Model          | FITOVER-MX                   |
|----------------|------------------------------|
| Frame Style    | Fitover                      |
| Color          | Matte Black                  |
| Front Lens     | 0.75mm Pb Lead Glass         |
| Frame Material | Plastic                      |
| Weight         | 91G                          |
| Frame Size     | 69-17-145                    |
| Side Shields   | 0.50mm (standard) Pb Strips  |
| Side Silields  | 0.50mm (standard) i b Stilps |