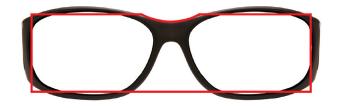

## Designed to be worn over Rx frames not exceeding 142 mm wide x 40 mm high (5 5/8" x 1 5/8")

The Fitover MX fitover is a versatile, high quality nylon frame. Featuring Flexfit technology, the Fitover MX's temples can be easily adjusted for a secure, comfortable fit. The Fitover MX is ideal for fitting over wide prescription eyewear while still providing a secure and comfortable fit. With the most balanced weight distribution, the Fitover MX is a popular fitover model. Blacked out side shields provide a streamlined look as well as 0.50mm lead equivalent protection.

| Model          | FITOVER-MX                   |
|----------------|------------------------------|
| Frame Style    | Fitover                      |
| Color          | Matte Black                  |
| Front Lens     | 0.75mm Pb Lead Glass         |
| Frame Material | Plastic                      |
| Weight         | 91G                          |
| Frame Size     | 69-17-145                    |
| Side Shields   | 0.50mm (standard) Pb Strips  |
| Side Silields  | 0.50mm (standard) i b Stilps |