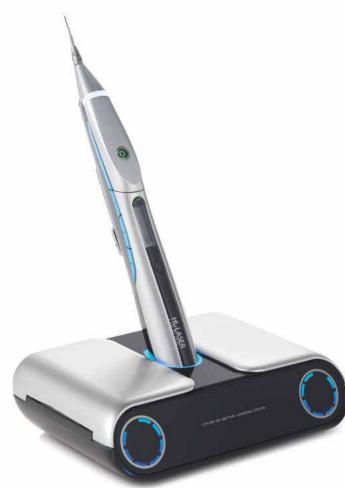

## It's more than portable. It's pocketable!

## K2 Mobile<sup>™</sup>

## Features

 Stable output power by HECoSA<sup>TM</sup> Technology 3.5W Continuous wave 6W Pulse mode

Cool pulse1

- Intra-oral illumination
- Bright & clean OLED display
- Gravity sensor for both hands
- Ideal weight and size for handheld device -19cm, 108g
- Long lasting battery life -1700mAh 4 Lithium-ion
- Various reusable tips (auto clvable) for endo, perio, surgery Tx, etc
- Least consumables
- Adjustable fiber length