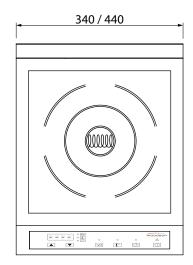

## **Specifications:**

Model WI.HBCT.1.2400

 Height
 122mm

 Width
 340mm

 Depth
 440mm

Power 2.4kW / 10A Plug & lead fitted

Pan Size Min - Ø120mm

Max - Ø260mm

Model WI.HBCT.1.3500

 Height
 122mm

 Width
 340mm

 Depth
 440mm

Power 3.5kW / 15A Plug & lead fitted

Pan Size Min - Ø120mm

Max - Ø260mm

Model WI.HBCT.1L.3500