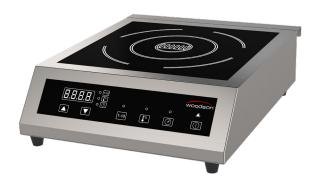

## Single Hob Induction Cooktop WI.HBCT.1.xx

## **Product Information:**

- High energy efficiency commercial cooktop with high impact SCHOTT CERAN glass ceramic top (To be used with induction capable pans)
- · Clear LED display for power setting, temperature and time
- Choice of precise power settings from 0 10 in single digit increments or temperature control from 60°C - 240°C
- Timer control from 1 180 minutes
- Audio alert after timed cooking whereby unit transitions into standby mode to avoid over cooking of produce
- Automatic pan detection for instant energy transmission to the pan and almost no energy consumption when the pan is not present
- · Automatic shutdown after 4 minutes of non-use
- Integral cleanable and replaceable grease filter to ensure cleaner and cooler air intake for optimum reliability
- Ducted twin integral cooling fans to keep electronics cool during high demand
- Four hour automatic power off during continuous use, to prevent overheating to the electrical components