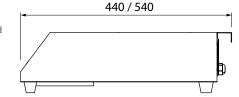

 Height
 122mm

 Width
 440mm

 Depth
 540mm

Power 3.5kW / 15A Plug & lead fitted

Pan Size Min - Ø120mm

Max - Ø360mm

Revision: A - 23/08/2021 - 02

www.stoddart.com.au www.stoddart.co.nz