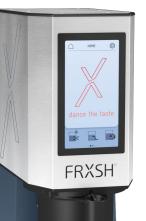

# FRXSH® dance the taste

-60 Hz

ectronic unit, microprocessor-controlled

tooth module

 $(H \times W \times D)$ 

ium with hygienic coating

accessories)

FRXSH GmbH Im Hag 1, 79227 Schallstadt, Germany T +49 7664 50894 00 | E office@frxsh.de

# FRXSH MOUSSE CHEF

## THE REAL ALTERNATIVE AMONG FROZEN FOOD PROCESSORS

The FRXSH Mousse Chef masters the familiar repertoire of a frozen food processor to perfection, while also offering strong added value on top. New processing functions and the user-centered appliance design make user guidance and handling smart, convenient and very simple.

#### CONVINCINGLY EASY TO HANDLE

- Smart touch display with color guidance system
- Removable base plate
- Snap-in protective beaker
- Hygienic cleaning programs without extra costs
- Extensive accessories