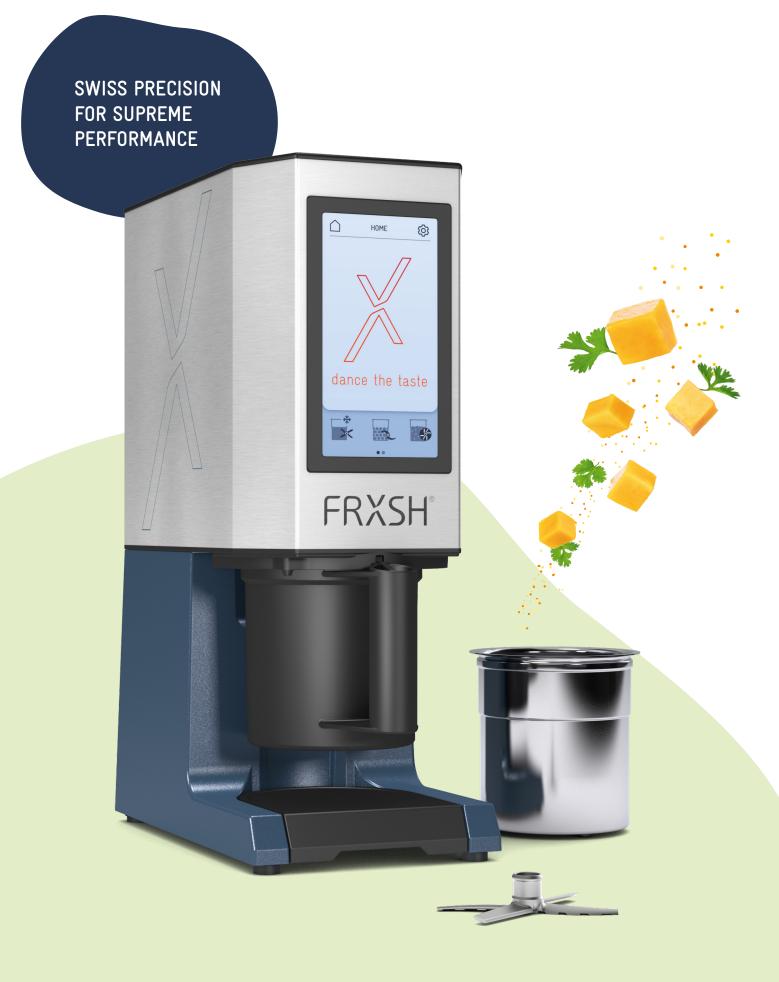

# FRXSH MOUSSE CHEF

## THE REAL ALTERNATIVE AMONG FROZEN FOOD PROCESSORS

The FRXSH Mousse Chef masters the familiar repertoire of a frozen food processor to perfection, while also offering strong added value on top. New processing functions and the user-centered appliance design make user guidance and handling smart, convenient and very simple.

#### QUALITY AND SUSTAINABILITY

- Development and manufacturing in Switzerland
- Supreme performance and energy efficiency
- Compact and weight-reduced design
- Maintenance-friendly engineering
- First-hand service with guaranteed spare parts supply

#### CONVINCINGLY EASY TO HANDLE

- Smart touch display with color guidance system
- Removable base plate
- Snap-in protective beaker
- Hygienic cleaning programs without extra costs
- Extensive accessories

#### **POWERFUL FUNCTIONS**

- Moussing of frozen foods
- Speed mode option
- Cutting or whipping of unfrozen foods
- Adjustable moussing-, cutting- or whipping-intensity
- Automatic repeat function (up to 9 times)
- Portion selection in whole and tenth steps
- Processing with normal or overpressure
- Programmable presets for 5 recipes
- Memory-function for processing runs
- Cup overfill protection
- Programmable device settings
- Standby mode