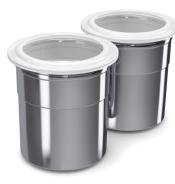

2 Chrome steel cups with sealing cap

FRXSH Mousse Chef with protective beaker

Silver Dancer