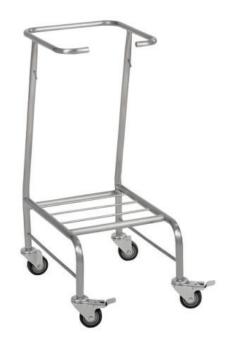

## TRIBUTE Linen Skip - No Lid

### **LINEN SKIPS NO LID - SINGLE, DOUBLE, TRIPLE**

### **KEY FEATURES**

- For soiled linen
- Different lid colours available
- Compact designed tubular frame
- 75mm castors, 2 brakes
- No Lid
- 304 Grade stainless steel construction

#### **ITEM CODE**

TL1005 TRIBUTE Stainless Steel Linen Skip SINGLE NO Lid L 40 x D 40 x H 90cm. Platform 40cm from Ground TL1010 TRIBUTE Stainless Steel Linen Skip DOUBLE NO Lid L 80 x D 40 x H 90cm. Platform 40cm from Ground