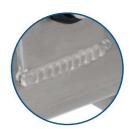

# TRIBUTE

Fill welding for infection control

75mm castors with 2 x locking castors