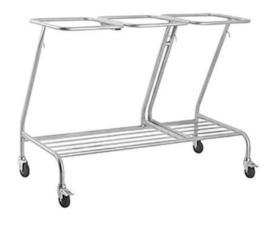

# TRIBUTE

Fill welding for infection control

75mm castors with 2 x locking castors

### **KEY FEATURES**

- For soiled linen
- Different lid colours available
- Compact designed tubular frame
- 75mm castors, 2 brakes
- No Lid
- 304 Grade stainless steel construction

#### **ITEM CODE**

TL1005 TRIBUTE Stainless Steel Linen Skip SINGLE NO Lid L 40 x D 40 x H 90cm. Platform 40cm from Ground TL1010 TRIBUTE Stainless Steel Linen Skip DOUBLE NO Lid L 80 x D 40 x H 90cm. Platform 40cm from Ground

TL1015 TRIBUTE Stainless Steel Linen Skip TRIPLE NO Lid L 120 x D 40 x H 90cm. Platform 40cm from Ground