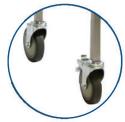

# TRIBUTE

Fill welding for infection control

75mm castors with 2 x locking castors

### **KEY FEATURES**

- For soiled linen
- Different lid colours available
- Compact designed tubular frame
- 75mm castors, 2 brakes
- No Lid
- 304 Grade stainless steel construction