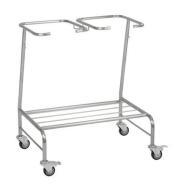

## TRIBUTE Linen Skip - No Lid

### **LINEN SKIPS NO LID - SINGLE, DOUBLE, TRIPLE**

### **KEY FEATURES**

- For soiled linen
- Different lid colours available
- Compact designed tubular frame
- 75mm castors, 2 brakes
- No Lid
- 304 Grade stainless steel construction

#### **ITEM CODE**

TL1005 TRIBUTE Stainless Steel Linen Skip SINGLE NO Lid L 40 x D 40 x H 90cm. Platform 40cm from Ground TL1010 TRIBUTE Stainless Steel Linen Skip DOUBLE NO Lid L 80 x D 40 x H 90cm. Platform 40cm from Ground