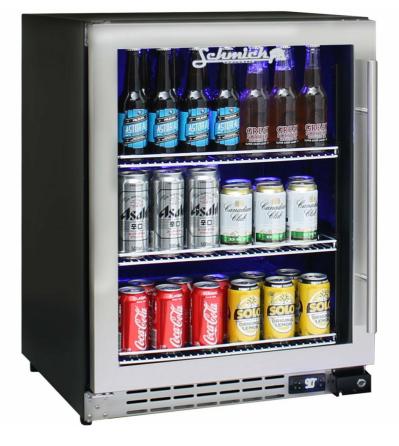

### **QUICK INFO**

Classy front venting under bench quiet running bar fridge with triple glazing. Unit has LOW E glass that helps prevent condensation, German ECO energy saving controller, quiet running special Noctua brand fans and very versatile shelving options. The shelving is heavy duty chromed and fully adjustable, wine shelving can be added.

Check out the matching wine fridge available model JC132W.

Unit gets airflow from front grill so it can be built under benches for a sleek look.

#### SPECIFICATIONS

| Capacity (litres)       | 132             |
|-------------------------|-----------------|
| Holds (cans)            | 140             |
| Noise Level             | 43.00           |
| Consumption             | 1.15Kwh/24Hrs   |
| Unit dimensions (WxDxH) | 595 x 595 x 800 |
| Lockable                | Yes             |
| Gross weight            | 48 kg           |