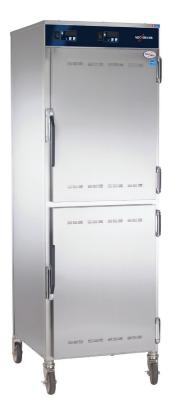

Double compartment holding cabinets with stainless steel exterior and door. The cabinet includes ON/OFF power switch, adjustable temperature controls with a temperature range of 16° to 93°C, indicator light and digital display.

## **STANDARD FEATURES**

- HALO HEAT...a controlled, uniform heat source that gently surrounds food for better appearance, taste, and longer holding life.
- Holds hot food hot...meat, poultry, fish, potatoes, casseroles, vegetables, rolls, etc.
- Dual purpose both a holding cabinet and dough proofer.
- Stainless steel interior resists corrosion.
- Castors 2 rigid & 2 swivel with brake.
- Antimicrobial handle retards the growth of illness-causing pathogens.
- Each compartment contains 4 sets of chrome plated universal panslides.