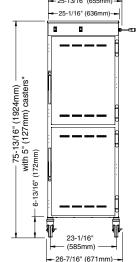

## **DIMENSIONS**

External: 617W x 817D x 1924H mm Internal: 541W x 673D x 730H mm

| TECHNICAL DATA |                             |  |
|----------------|-----------------------------|--|
| Power supply:  | 230V, 10A, 1P               |  |
| Hertz:         | 50                          |  |
| Amps:          | 7.7                         |  |
| kW:            | 1.8                         |  |
| Compartments:  | 2                           |  |
| Pan capacity:  | 32(2x16) x 65mm depth GN1/1 |  |
|                |                             |  |