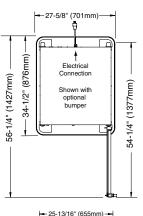

## **DIMENSIONS**

External: 617W x 817D x 1924H mm Internal: 541W x 673D x 730H mm

| TECHNICAL DATA |                             |  |
|----------------|-----------------------------|--|
| Power supply:  | 230V, 10A, 1P               |  |
| Hertz:         | 50                          |  |
| Amps:          | 7.7                         |  |
| kW:            | 1.8                         |  |
| Compartments:  | 2                           |  |
| Pan capacity:  | 32(2x16) x 65mm depth GN1/1 |  |
|                |                             |  |