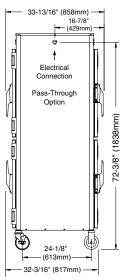

## **DIMENSIONS**

External: 617W x 817D x 1924H mm Internal: 541W x 673D x 730H mm

| TECHNICAL DATA |                             |  |
|----------------|-----------------------------|--|
| Power supply:  | 230V, 10A, 1P               |  |
| Hertz:         | 50                          |  |
| Amps:          | 7.7                         |  |
| kW:            | 1.8                         |  |
| Compartments:  | 2                           |  |
| Pan capacity:  | 32(2x16) x 65mm depth GN1/1 |  |
|                |                             |  |