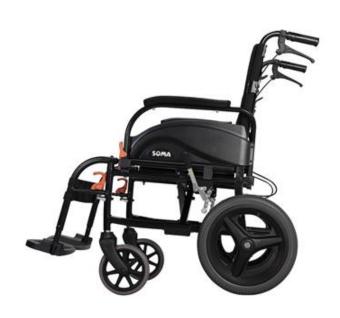

## KARMA SOMA AGILE TRANSIT 18"X18"

Item No. KMAGLBLK-18T

Durable aluminium wheelchair . Tension adjustable backrest and seat . Flip back armrest design allows the user closer access to tables and desks and transfer . Detachable swingaway footrests . Wheelchair frame is compatible with 14 and 24" rear wheel sizes . AEGIS microbe shield

## **DESCRIPTION**

- Durable aluminium wheelchair.
- Tension adjustable backrest and seat .
- Flip back armrest design allows the user closer access to tables and desks and transfer.
- Detachable swingaway footrests.
- Wheelchair frame is compatible with 14 and 24" rear wheel sizes.
- AEGIS microbe shield inhibits bacterial and fungal growths, eliminates odours and is easy to clean .
- Crash test approved in accordance with ISO 7176-19.
- Wide range of options and accessories available.