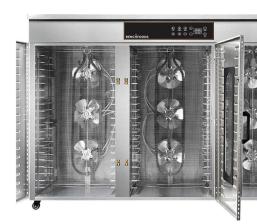

## 60 Tray commercial food dehydrator

Model: 60-CUD

Product specification

- Commercial Use
- Economical
- X-Large Capacity

| Max Power Rating Avg. Power Rating | 4.5 kW (1.5 kW x 3 Zones)<br>1.8 kW (600 W x 3 Zones)                                                                                                                              | Total Tray Area                   | 9.6 m²              |
|------------------------------------|------------------------------------------------------------------------------------------------------------------------------------------------------------------------------------|-----------------------------------|---------------------|
| Voltage / Frequency                | 200-240V/50-60Hz                                                                                                                                                                   | Machine Weight                    | 118kg               |
| Max Amperage                       | 19.56A                                                                                                                                                                             | Total Trays                       | 60                  |
| Safety Breaker Required            | Single Phase/25A                                                                                                                                                                   | Space Between Trays               | 35 mm               |
| Temperature Range                  | 30 - 90°C                                                                                                                                                                          | Tray Mesh Spacing                 | 8 x 8 mm            |
| Tray Dimensions                    | 40 x 40 cm                                                                                                                                                                         | Product Dimensions<br>(W x H x D) | 1450 x 910 x 610 mm |
| Product Material                   | Food grade 304 stainless steel trays; Commercial grade stainless steel housing & latches; Aluminium door handle; Tempered glass observation window; Control Panel with PVC finish. |                                   |                     |