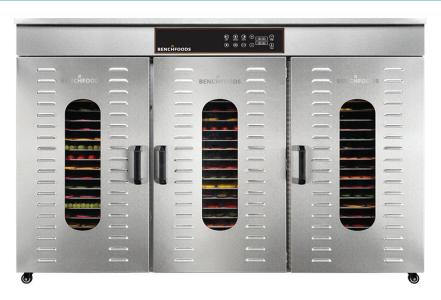

## 60 Tray commercial food dehydrator

Model: 60-CUD

Product specification

- Commercial Use
- Economical
- X-Large Capacity

| Max Power Rating Avg. Power Rating | 4.5 kW (1.5 kW x 3 Zones)<br>1.8 kW (600 W x 3 Zones)                                                                                                                              | Total Tray Area                   | 9.6 m²              |
|------------------------------------|------------------------------------------------------------------------------------------------------------------------------------------------------------------------------------|-----------------------------------|---------------------|
| Voltage / Frequency                | 200-240V/50-60Hz                                                                                                                                                                   | Machine Weight                    | 118kg               |
| Max Amperage                       | 19.56A                                                                                                                                                                             | Total Trays                       | 60                  |
| Safety Breaker Required            | Single Phase/25A                                                                                                                                                                   | Space Between Trays               | 35 mm               |
| Temperature Range                  | 30 - 90°C                                                                                                                                                                          | Tray Mesh Spacing                 | 8 x 8 mm            |
| Tray Dimensions                    | 40 x 40 cm                                                                                                                                                                         | Product Dimensions<br>(W x H x D) | 1450 x 910 x 610 mm |
| Product Material                   | Food grade 304 stainless steel trays; Commercial grade stainless steel housing & latches; Aluminium door handle; Tempered glass observation window; Control Panel with PVC finish. |                                   |                     |