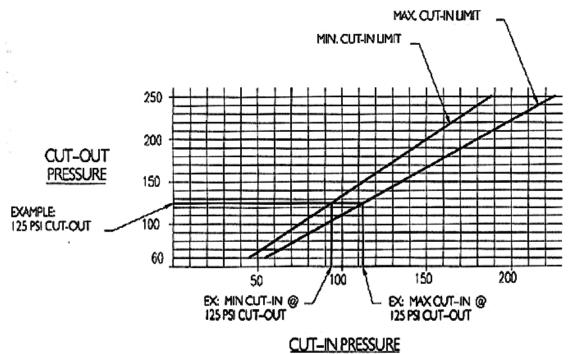

Cut-in and cut-out pressure settings are factory set to customer specifications. Minimum cut-out pressure is 250 PSI (1725 kPa). The valve is also field adjustable.

Details of construction include a forged brass body, zinc-plated steel internal components, fluorocarbon piston ring, stainless steel springs, and a glass-filled fluropolymer check valve poppet.