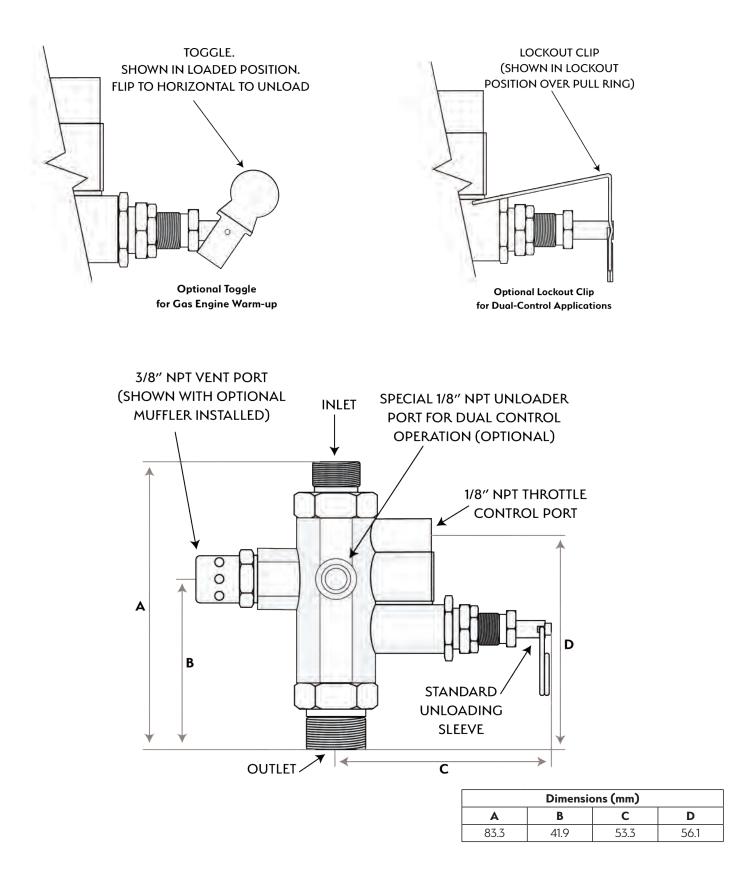

Options include a 1/8" NPT tapped port for throttle control of a gas engine, a lockout clip for "dual control" applications, a special 1/8" NPT tapped port for pressure switch unloader valve, a vent port muffler, and a toggle unloading lever for one-hand warm up control.