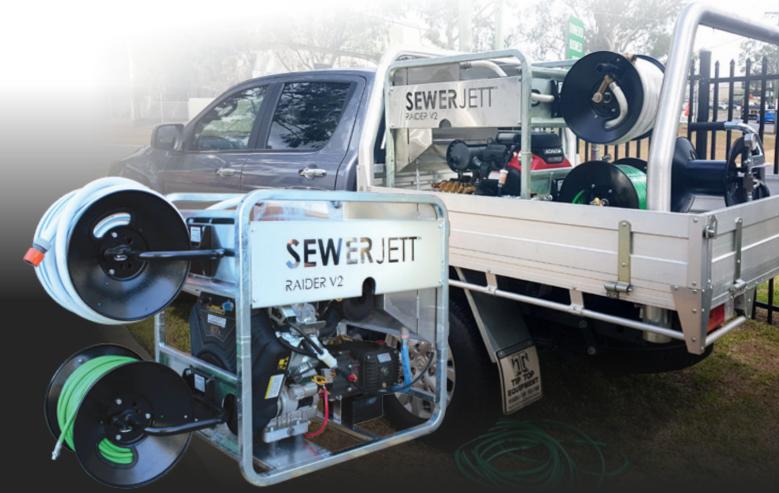

# Raider V2 Vanguard Water Jetter

24LPM / 5070PSI Water Jetter for 50-225mm pipes

The SEWERJETT RAIDER V2 is a specialy designed ute mount water jetter that can be easily mounted to your vehicle without taking up valuable space. The RADER V2 comes complete with all the accessories required to effectively start cleaning drains. With twin reels mounted directly to the unit, mounting to your vehicle is a breeze without the expensive fit-out required with remote reels. One reel houses the 25m of 19mm water feed hose, the other 60m of high quality jetting hose. Simply bolt this impressive unit down to your ute, truck, trailer or van and you are ready to start professionally jetting those blocked drains!

Fit it to your ute or van.