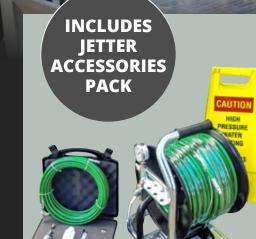

### **INCLUSIONS**

- 60m x 1/4" Water Jetter Hose supplied on the main reel
- 26m x 3/4" water feed hose fitted to reel
- Heavy Duty Remote Mini Reel fitted with 60m x 1/4" watter jetter hose
- 7 Piece JettDirect ROOTAX controlled rotation nozzle box
- 15m x 1/8" Armorflex™ whip hose
- "high pressure water jetting in progress" safety sign
- Heavy Duty gun & lance with cleaning nozzle