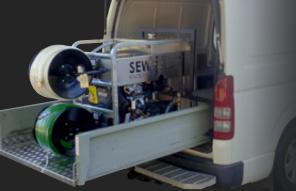

# Raider V2 Vanguard Water Jetter

24LPM / 5070PSI Water Jetter for 50-225mm pipes

The SEWERJETT RAIDER V2 is a specialy designed ute mount water jetter that can be easily mounted to your vehicle without taking up valuable space. The RADER V2 comes complete with all the accessories required to effectively start cleaning drains. With twin reels mounted directly to the unit, mounting to your vehicle is a breeze without the expensive fit-out required with remote reels. One reel houses the 25m of 19mm water feed hose, the other 60m of high quality jetting hose. Simply bolt this impressive unit down to your ute, truck, trailer or van and you are ready to start professionally jetting those blocked drains!

### **FEATURES**

- Huge 24Lpm flow easily clears 4" & 6" drains, with ample flow to run a Rootax™ Nozzle for cutting tree roots.
- Super compact Hot dip galvanised frame offers excellent protection for your jetter.
- High pressure and low pressure garden feeder reel fitted to unit.
- 55L 304 Stainless steel break tank with low water kill switch 25L 304 Stainless steel fuel tank will not corrode or crack up in the sun like plastic fuel tanks.
- Optional wheel kit for portability.
- Genuine Vanguard V-twin Electric start 4 stroke engine for a long trouble free life
- Genuine Italian made Bertolini ceramic triplex pump with brass head outlasts and out performs other pumps on the market. All pumps are covered by a 3 year warranty. Spare parts & service, Australia wide.

### **SPECIFICATIONS**

| MODEL        | RAIDER V2                                            |
|--------------|------------------------------------------------------|
| FLOW         | 24LPM                                                |
| PRESSURE     | 5070PSI                                              |
| ENGINE       | VANGUARD 27HP V-TWIN                                 |
| PUMP         | BERTOLINI RAL2035                                    |
| DRAIN SIZE   | 50-225MM                                             |
| HOSE REEL    | USA MADE POWER COATED STEEL HIGH PRESSURE            |
| JETTING HOSE | 60M X 1/4" WATER JETTER HOSE                         |
| INLET HOSE   | 26M X 3/4" WATER FEED HOSE                           |
| WATER TANK   | 55L STAINLESS STEEL WITH LOW WATER SHUTOFF SWITCH    |
| FUEL TANK    | 25 L STAINLESS STEEL                                 |
| WARRANTY     | 3 YEARS WARRANTY ON THE ENGINE, PUMP AND GEARBOX     |
| FRAME        | GALVANISED STEEL                                     |
| FUEL         | UNLEADED                                             |
| WEIGHT       | 132KG                                                |
| DIMENSIONS   | (L) 1260MM X (W) 550MM X (H) 800MM (INCLUDING REELS) |
| WHEELS       | OPTIONAL EXTRA                                       |

Fit it to your ute or van.