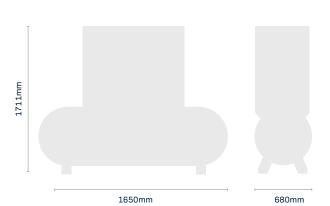

approx. scale

## **SPECIFICATIONS**

| Model                    | Motor Power | Pressure<br>(BAR) | Flow Rates<br>(CFM) |
|--------------------------|-------------|-------------------|---------------------|
|                          |             | 8                 | 57                  |
| FC150-50                 | 11KW        | 10                | 50                  |
|                          |             | 13                | 42                  |
| Decibel Rating           |             | 62db              |                     |
| Fixed/Variable Speed     |             | Fixed Speed       |                     |
| Drive Type               |             | Belt              |                     |
| Outlet Size              |             | 3/4"              |                     |
| Dimensions L/W/H         |             | 1650/680/1711 MM  |                     |
| Tank Size                |             | 500L              |                     |
| Weight                   |             | 442KG             |                     |
| Circuit Breaker Required |             | 25 AMPS           |                     |