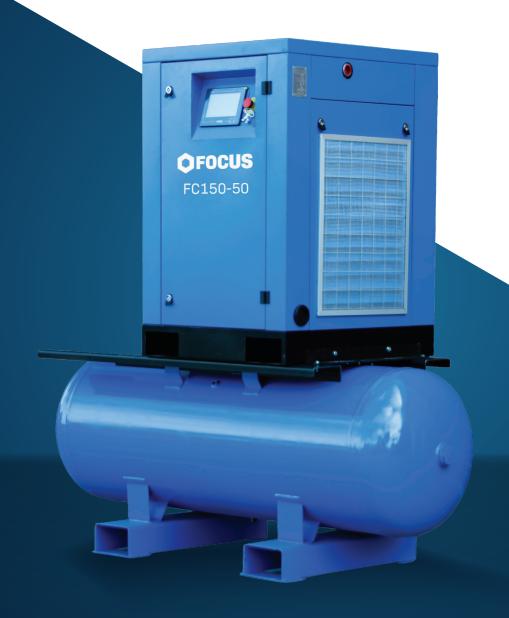

## MODEL FC150-50

Focus Chieftain Tank Mounted Fixed Speed Screw Compressor

## **MODEL FC150-50**

- Highly effective insulation and cabinet design ensure the compressor operates quietly, ideal for noise-sensitive areas
- The 1-micron filtration ensures clean compressed air supply and prevents damage occurring to tools and machinery
- Oversized cooling system and silent axial flow fan ensures accurate and powerful temperature control
- Compact design ensures minimal footprint with maximum quality compressed air
- Electrical cabinet IP54 class protection
- 2 year warranty

## **SPECIFICATIONS**

| Model                    | Motor Power | Pressure<br>(BAR) | Flow Rates<br>(CFM) |
|--------------------------|-------------|-------------------|---------------------|
|                          |             | 8                 | 57                  |
| FC150-50                 | 11KW        | 10                | 50                  |
|                          |             | 13                | 42                  |
| Decibel Rating           |             | 62db              |                     |
| Fixed/Variable Speed     |             | Fixed Speed       |                     |
| Drive Type               |             | Belt              |                     |
| Outlet Size              |             | 3/4"              |                     |
| Dimensions L/W/H         |             | 1650/680/1711 MM  |                     |
| Tank Size                |             | 500L              |                     |
| Weight                   |             | 442KG             |                     |
| Circuit Breaker Required |             | 25 AMPS           |                     |