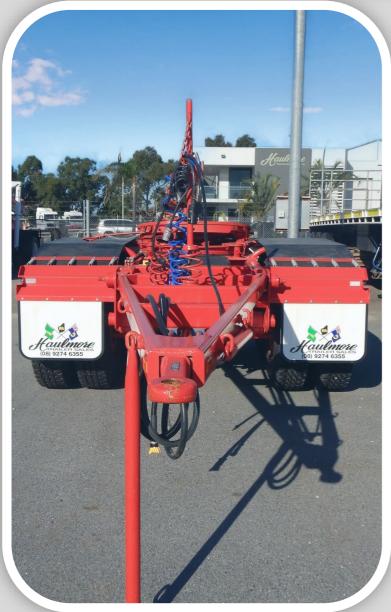

## **Features:**

Tyres— 22.5 x 16 PLY FUWA Drum Brakes Axles FUWA 9 Leaf Suspension Over-Slung LED Lights & Wiring in Conduit FUWA Double Ball Race & Heavy Duty FUWA 90 mm Turntable Turntable Height: - 1300mm Centralised Degreasing To Ball Race Hydraulic Lines to Draw Bar