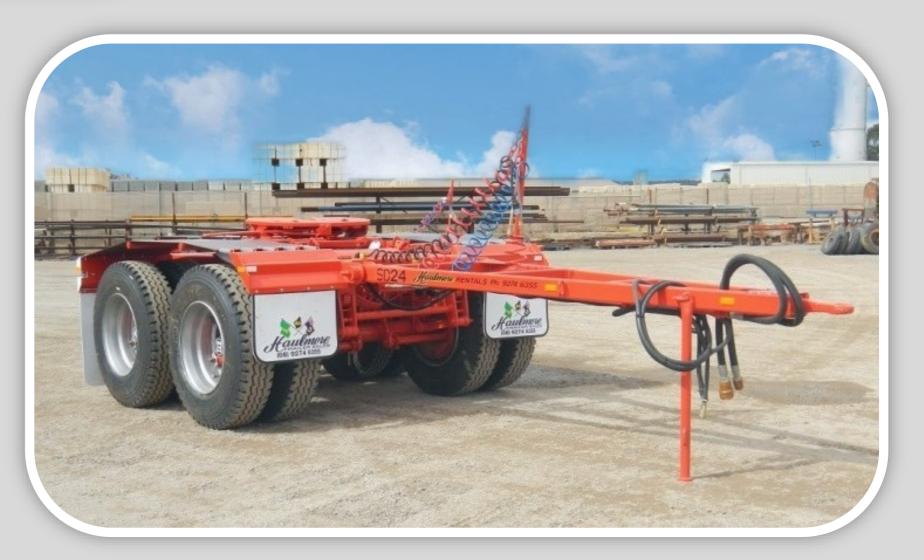

TANDEM ROAD TRAIN DOLLY

## **Features:**

Tyres— 22.5 x 16 PLY FUWA Drum Brakes Axles FUWA 9 Leaf Suspension Over-Slung LED Lights & Wiring in Conduit FUWA Double Ball Race & Heavy Duty FUWA 90 mm Turntable Turntable Height: - 1300mm Centralised Degreasing To Ball Race Hydraulic Lines to Draw Bar

20,000kgs **DESIGN RATING:** 2800kgs **TARE WEIGHT:** APPROX PAYLOAD: 14,500kgs

Please Call Us with Your Sales or Rental Enquires Phone: (08) 9274 6355 Alan-0418 802 007 Justin-0402 912 436 Joe-0488 003 228 We Are Here to Help > >