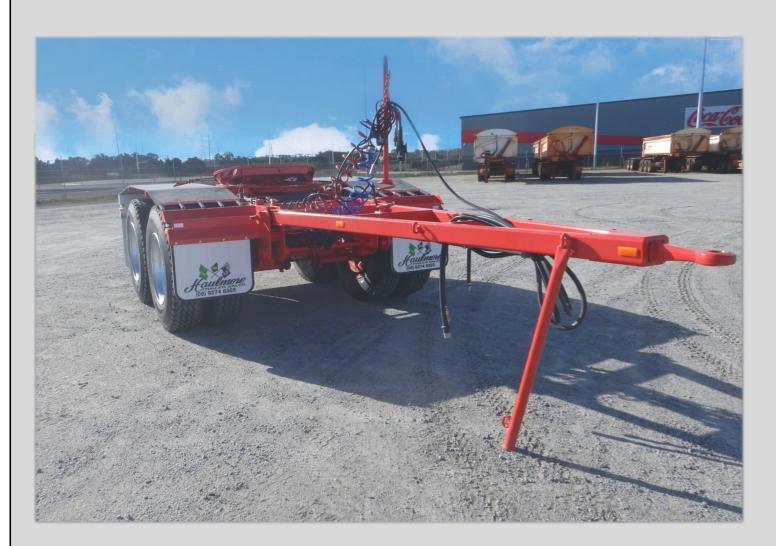

## **Features:**

Tyres— 22.5 x 16 PLY FUWA Drum Brakes Axles FUWA 9 Leaf Suspension Over-Slung LED Lights & Wiring in Conduit FUWA Double Ball Race & Heavy Duty FUWA 90 mm Turntable Turntable Height: - 1300mm Centralised Degreasing To Ball Race Hydraulic Lines to Draw Bar