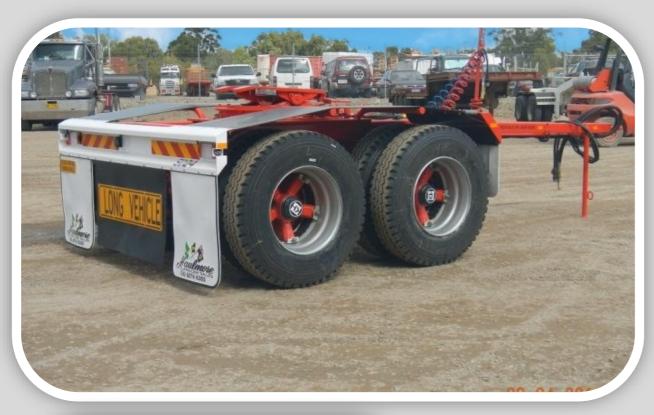

TANDEM ROAD TRAIN DOLLY

## **Features:**

Tyres— 22.5 x 16 PLY FUWA Drum Brakes Axles FUWA 9 Leaf Suspension Over-Slung LED Lights & Wiring in Conduit FUWA Double Ball Race & Heavy Duty FUWA 90 mm Turntable Turntable Height: - 1300mm Centralised Degreasing To Ball Race Hydraulic Lines to Draw Bar

20,000kgs **DESIGN RATING:** 2800kgs **TARE WEIGHT:** APPROX PAYLOAD: 14,500kgs

Please Call Us with Your Sales or Rental Enquires Phone: (08) 9274 6355 Alan-0418 802 007 Justin-0402 912 436 Joe-0488 003 228 We Are Here to Help > >