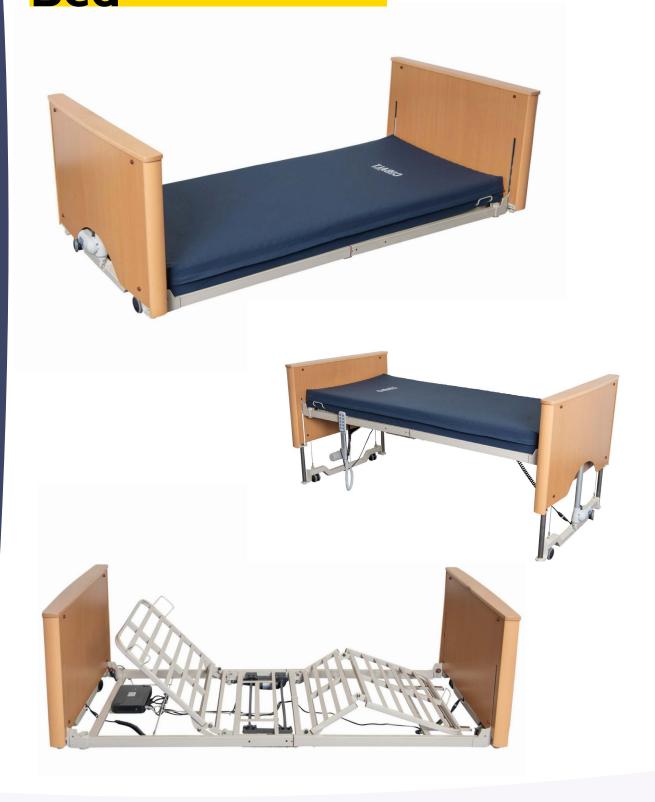

## Floorline 7.5 Bed

Our Floorline 7.5 Bed has a low height of just 7.5cm, offering excellent safety, comfort and peace of mind to users and carers.

## **Features**

The Floorline 7.5 Bed is a highly versatile electrically adjustable bed, suitable for care either at home or at a facility level. Its excellent height adjustability, including the low height of just 7.5cm to mattress platform makes it ideal for those at risk of injury from falls, without the need for inhibitive side rails.

The Floorline 7.5 Bed has a warm and attractive appearance with slimline beech wooden bed ends that do not impede user or carer line of sight.

- Height adjustment from 75 660mm
- Low bed ends for excellent patient visibility
- Attractive wooden bed ends with concealed actuators
- 4-way electronic adjustment
- Electronic height adjustment, back rest, knee break, trendelenburg
- Auto Contour function supports user position when adjusting
- Auto-stop at 250mm when lowering bed to reduce crush risk
- Self-levelling emergency function
- Safe working load of 200kg
- Pull-apart bed for transportability
- Transport bracket included