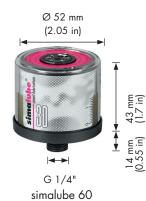

| Product               | Automatic long-term grease and oil lubricator                                         |        |        |        |  |  |
|-----------------------|---------------------------------------------------------------------------------------|--------|--------|--------|--|--|
| Power generation      | Hydrogen gas producing drycell                                                        |        |        |        |  |  |
| Working pressure      | Max. 5 bar                                                                            |        |        |        |  |  |
| Adjustment            | Stepless 1–12 months<br>(for standard conditions)                                     |        |        |        |  |  |
| Operating temperature | –20 °C to +55 °C ambient temperature<br>(Grease consistency changes with temperature) |        |        |        |  |  |
| Storage temperature   | Recommended at 20 °C ±5 °C                                                            |        |        |        |  |  |
| Lubricator volume     | 30 ml                                                                                 | 60 ml  | 125 ml | 250 ml |  |  |
| Weight full           | ~82 g                                                                                 | ~115 g | ~190 g | ~335 g |  |  |
| Weight empty          | ~55 g                                                                                 | ~60 g  | ~75 g  | ~111 g |  |  |
| Refill                | The 30–250 ml simalubes are refillable.                                               |        |        |        |  |  |