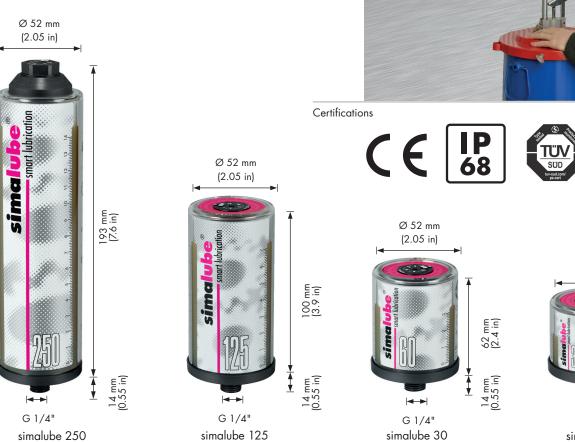

| Product               | Automatic long-term grease and oil lubricator                                         |        |        |        |  |  |
|-----------------------|---------------------------------------------------------------------------------------|--------|--------|--------|--|--|
| Power generation      | Hydrogen gas producing drycell                                                        |        |        |        |  |  |
| Working pressure      | Max. 5 bar                                                                            |        |        |        |  |  |
| Adjustment            | Stepless 1–12 months<br>(for standard conditions)                                     |        |        |        |  |  |
| Operating temperature | –20 °C to +55 °C ambient temperature<br>(Grease consistency changes with temperature) |        |        |        |  |  |
| Storage temperature   | Recommended at 20 °C ±5 °C                                                            |        |        |        |  |  |
| Lubricator volume     | 30 ml                                                                                 | 60 ml  | 125 ml | 250 ml |  |  |
| Weight full           | ~82 g                                                                                 | ~115 g | ~190 g | ~335 g |  |  |
| Weight empty          | ~55 g                                                                                 | ~60 g  | ~75 g  | ~111 g |  |  |
| Refill                | The 30–250 ml simalubes are refillable.                                               |        |        |        |  |  |