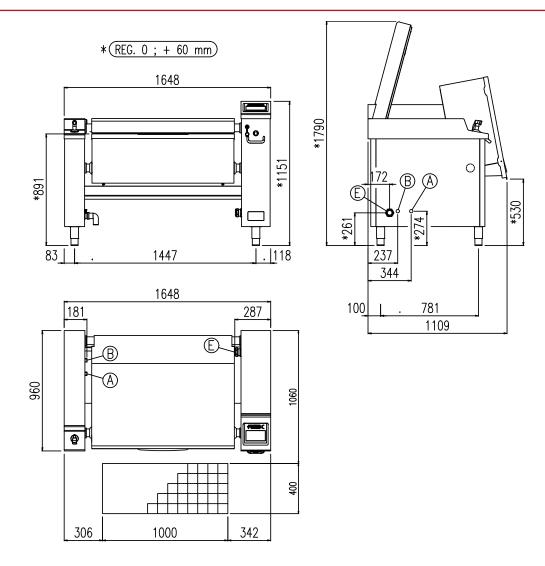

# **Data sheet DFIE150\_V2**

| Dimensions weights and capacities |                                                                                              |                                                                                                                                                                                                                                                                            |                                                                                                                                                                                                                                                                                                                                     |                                                                                                                                                                                                                                                                                                                                                                                                                                                                                                  |  |  |  |  |
|-----------------------------------|----------------------------------------------------------------------------------------------|----------------------------------------------------------------------------------------------------------------------------------------------------------------------------------------------------------------------------------------------------------------------------|-------------------------------------------------------------------------------------------------------------------------------------------------------------------------------------------------------------------------------------------------------------------------------------------------------------------------------------|--------------------------------------------------------------------------------------------------------------------------------------------------------------------------------------------------------------------------------------------------------------------------------------------------------------------------------------------------------------------------------------------------------------------------------------------------------------------------------------------------|--|--|--|--|
| 1648 mm                           | Vessel width                                                                                 | 1040 mm                                                                                                                                                                                                                                                                    | Capacity                                                                                                                                                                                                                                                                                                                            | 157 lt                                                                                                                                                                                                                                                                                                                                                                                                                                                                                           |  |  |  |  |
| 960 mm                            | Vessel depth                                                                                 | 610 mm                                                                                                                                                                                                                                                                     | Cooking vessel surface                                                                                                                                                                                                                                                                                                              | 63 dm <sup>2</sup>                                                                                                                                                                                                                                                                                                                                                                                                                                                                               |  |  |  |  |
| 1151 mm                           | Vessel height                                                                                | 274 mm                                                                                                                                                                                                                                                                     | Weight                                                                                                                                                                                                                                                                                                                              | 360 kg                                                                                                                                                                                                                                                                                                                                                                                                                                                                                           |  |  |  |  |
| Water connection                  |                                                                                              |                                                                                                                                                                                                                                                                            |                                                                                                                                                                                                                                                                                                                                     |                                                                                                                                                                                                                                                                                                                                                                                                                                                                                                  |  |  |  |  |
| 150÷400 KPa                       | Cold water inlet (B)                                                                         | 3/4"                                                                                                                                                                                                                                                                       | Hot water inlet (A)                                                                                                                                                                                                                                                                                                                 | 3/4"                                                                                                                                                                                                                                                                                                                                                                                                                                                                                             |  |  |  |  |
| Electrical connection             |                                                                                              |                                                                                                                                                                                                                                                                            |                                                                                                                                                                                                                                                                                                                                     |                                                                                                                                                                                                                                                                                                                                                                                                                                                                                                  |  |  |  |  |
| 380-415V 3N ~ 50/60Hz             | Electric power                                                                               | 38.5 Kw                                                                                                                                                                                                                                                                    | Current                                                                                                                                                                                                                                                                                                                             | 64.0 A                                                                                                                                                                                                                                                                                                                                                                                                                                                                                           |  |  |  |  |
| 220-240V 3 ~ 50/60Hz              | Electric power                                                                               | 38.5 Kw                                                                                                                                                                                                                                                                    | Current                                                                                                                                                                                                                                                                                                                             | 110.0 A                                                                                                                                                                                                                                                                                                                                                                                                                                                                                          |  |  |  |  |
| 208V 3 ~ 50/60Hz                  | Electric power                                                                               | 32.0 Kw                                                                                                                                                                                                                                                                    | Current                                                                                                                                                                                                                                                                                                                             | 100.0 A                                                                                                                                                                                                                                                                                                                                                                                                                                                                                          |  |  |  |  |
|                                   | 1648 mm<br>960 mm<br>1151 mm<br>150÷400 KPa<br>380-415V 3N ~ 50/60Hz<br>220-240V 3 ~ 50/60Hz | 1648 mm         Vessel width           960 mm         Vessel depth           1151 mm         Vessel height           150÷400 KPa         Cold water inlet (B)           380-415V 3N ~ 50/60Hz         Electric power           220-240V 3 ~ 50/60Hz         Electric power | 1648 mm       Vessel width       1040 mm         960 mm       Vessel depth       610 mm         1151 mm       Vessel height       274 mm         150÷400 KPa       Cold water inlet (B)       3/4"         380-415V 3N ~ 50/60Hz       Electric power       38.5 Kw         220-240V 3 ~ 50/60Hz       Electric power       38.5 Kw | 1648 mm         Vessel width         1040 mm         Capacity           960 mm         Vessel depth         610 mm         Cooking vessel surface           1151 mm         Vessel height         274 mm         Weight           150÷400 KPa         Cold water inlet (B)         3/4"         Hot water inlet (A)           380-415V 3N ~ 50/60Hz         Electric power         38.5 Kw         Current           220-240V 3 ~ 50/60Hz         Electric power         38.5 Kw         Current |  |  |  |  |