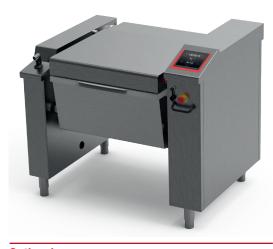

## Data sheet **DFIE150 V2**

### **Constructive Features**

- cooking vessel in stainless steel AISI 304 (bottom thickness 12 mm and wall thickness 2 mm)with rounded corner angles and anti-overflowing lip. Vessel with electric tilting on front part

  motorized and insulated lid with double cover in stainless steel AISI 304 (thickness 10-20/10)
- self-supporting frame in stainless steel AISI 304 (thickness 30-40/10)
- outer cover in stainless steel AISI 304, fine satin finish (thickness 12-15/10)
- adjustable feet in stainless steel AISI 304 to ensure levelling, with removable cover for cleaning operations
   protection level IPX5
- fast accessibility to the main functional parts (electronic card, fuses, thermostats...) only removing the frontal panels