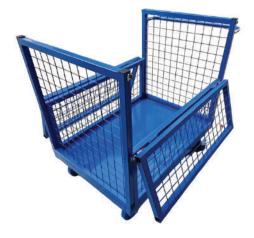

## Cage Trolley - Fold Down Sides 500kg Capacity - 1000x700mm

Wire cage trolley with two drop door sides, designed for easy access.

## **Features**

- Made of Steel.
- Powder Coated Blue.
- Blue Rubber Wheels.
- 4 Castors, 2 fixed and 2 swivels with brake.
- Ideal for picking and packing in a warehouse or shop.
- Wire cage with two drop door sides designed for easy access.