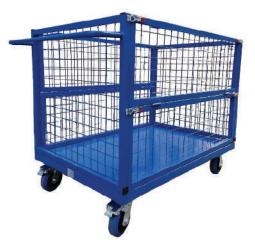

## Cage Trolley - Fold Down Sides 500kg Capacity - 1000x700mm

Wire cage trolley with two drop door sides, designed for easy access.

## **Features**

- Made of Steel.
- Powder Coated Blue.
- Blue Rubber Wheels.
- 4 Castors, 2 fixed and 2 swivels with brake.
- Ideal for picking and packing in a warehouse or shop.
- Wire cage with two drop door sides designed for easy access.

| Model                     |      | MCP500A  |
|---------------------------|------|----------|
| Capacity                  | (kg) | 500      |
| Platform Size             | (mm) | 1000x700 |
| Platform Height           | (mm) | 270      |
| Height from Base to top   | (mm) | 800      |
| Overall Length Inc Handle | (mm) | 1150     |
| Castor                    | (mm) | 200x50   |
| Net Weight                | (kg) | 65       |