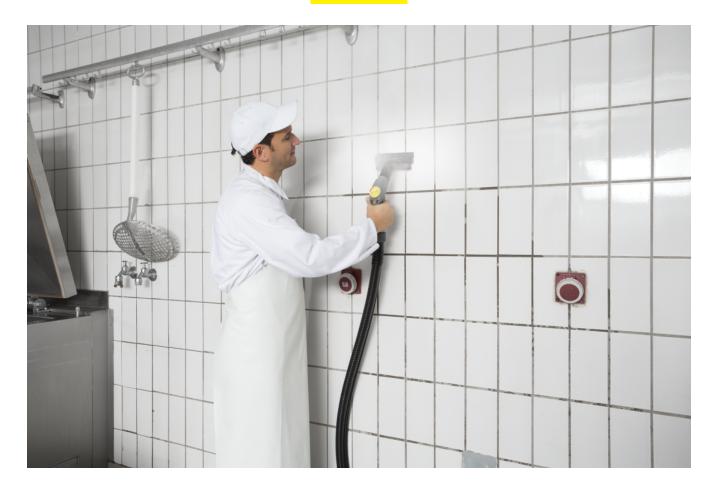

#### Programs for every application (SGV 8/5)

- Self-cleaning mode: cleaning of hoses, pumps and pipes. For restoring hygiene and cleanliness.
- Chemical function for dissolving stubborn dirt using chemicals. (Rinsing programme protects against aerosols).