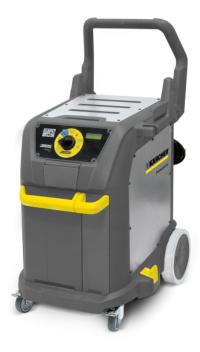

## **SGV 8/5 \*AU**

The easy-to-use SGV 8/5 combines the functions of a steam cleaner and a wet/dry vacuum cleaner. Excess water is removed immediately during steaming. With extra cleaning programmes and accessory integration.

Order No. 1.092-017.

| Technical data             |            |                 |
|----------------------------|------------|-----------------|
| EAN code                   |            | 4054278241579   |
| Heat output                | Watt       | 2400            |
| Tank capacity              | Litre      | 5 - 5           |
| Cable length               | Metre      | 7.5             |
| Steam pressure             | Bar        | Maximum 8       |
| Boiler temperature         | Celsius    | Maximum 175     |
| Voltage                    | Volt       | 240 - 240       |
| Frequency                  | Hertz      | 50 - 50         |
| Weight without accessories | Kilogram   | 40              |
| Weight incl. packaging     | Kilogram   | 48              |
| Dimensions (L × W × H)     | Millimetre | 640 × 495 × 965 |

| Equipment                      |                 |
|--------------------------------|-----------------|
| Steam suction hose with handle |                 |
| Steam tubes 2x                 | •               |
| Floor nozzle                   |                 |
| Hand tool                      | •               |
| Container material             | Stainless steel |
| Housing                        | Stainless steel |
| Included in delivery.          |                 |