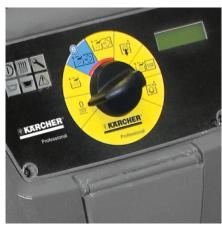

## Extremely user-friendly thanks to EASY operation

- One turn switch for all functions. Simple and quick handling, with no need for extensive training.
- Self-explanatory symbols make the machine easy to understand and simplify operation.