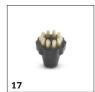

# **EQUIPMENT FOR SGV 8/5 \*AU** 1.092-017.0

|                             |    | Order No.   | Description                                                                                                                                            |     |  |
|-----------------------------|----|-------------|--------------------------------------------------------------------------------------------------------------------------------------------------------|-----|--|
| STEAM CLEANERS              |    |             |                                                                                                                                                        |     |  |
| Pekalon round brush set     | 15 | 2.863-009.0 | Medium-hard bristles.                                                                                                                                  |     |  |
| Round brush stainless steel | 16 | 6.907-539.0 | This round brush made of stainless steel has very tough bristles for thorough cleaning of heavy dirt. The rugged metal thread minimises wear and tear. |     |  |
| Round brush Pekalon         | 17 | 6.907-540.0 | Round brush with medium bristles from Pekalon (PEK) and metal threads.                                                                                 |     |  |
| Round brush brass           | 18 | 6.907-541.0 | The hard bristles on this brass round brush guarantee the best cleaning results, while the metal thread easily withstands even tough applications.     |     |  |
| Round brush blue Pekalon    | 19 | 6.907-587.0 | Blue round brush with medium-hard Pekalon (PEK) bristles for Kärcher SGV 6/5 and SGV 8/5 steam vacuum cleaners.                                        | ו ו |  |
| Round brush green Pekalon   | 20 | 6.907-588.0 | Green round brush with medium-hard Pekalon (PEK) bristles for Kärcher SGV 6/5 and SGV 8/5 steam vacuum cleaners.                                       |     |  |
| Round brush yellow Pekalon  | 21 | 6.907-589.0 | Yellow round brush with medium-hard Pekalon (PEK) bristles for Kärcher SGV 6/5 and SGV 8/5 steam vacuum cleaners.                                      |     |  |
| Round brush red Pekalon     | 22 | 6.907-590.0 | Red round brush with medium-hard Pekalon (PEK) bristles for Kärcher SGV 6/5 and SGV 8/5 steam vacuum cleaners.                                         |     |  |