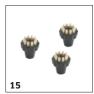

# **EQUIPMENT FOR SGV 8/5 \*AU** 1.092-017.0

|                             |    | Order No.   | Description                                                                                                                                            |     |  |
|-----------------------------|----|-------------|--------------------------------------------------------------------------------------------------------------------------------------------------------|-----|--|
| STEAM CLEANERS              |    |             |                                                                                                                                                        |     |  |
| Pekalon round brush set     | 15 | 2.863-009.0 | Medium-hard bristles.                                                                                                                                  |     |  |
| Round brush stainless steel | 16 | 6.907-539.0 | This round brush made of stainless steel has very tough bristles for thorough cleaning of heavy dirt. The rugged metal thread minimises wear and tear. |     |  |
| Round brush Pekalon         | 17 | 6.907-540.0 | Round brush with medium bristles from Pekalon (PEK) and metal threads.                                                                                 |     |  |
| Round brush brass           | 18 | 6.907-541.0 | The hard bristles on this brass round brush guarantee the best cleaning results, while the metal thread easily withstands even tough applications.     |     |  |
| Round brush blue Pekalon    | 19 | 6.907-587.0 | Blue round brush with medium-hard Pekalon (PEK) bristles for Kärcher SGV 6/5 and SGV 8/5 steam vacuum cleaners.                                        | ו ו |  |
| Round brush green Pekalon   | 20 | 6.907-588.0 | Green round brush with medium-hard Pekalon (PEK) bristles for Kärcher SGV 6/5 and SGV 8/5 steam vacuum cleaners.                                       |     |  |
| Round brush yellow Pekalon  | 21 | 6.907-589.0 | Yellow round brush with medium-hard Pekalon (PEK) bristles for Kärcher SGV 6/5 and SGV 8/5 steam vacuum cleaners.                                      |     |  |
| Round brush red Pekalon     | 22 | 6.907-590.0 | Red round brush with medium-hard Pekalon (PEK) bristles for Kärcher SGV 6/5 and SGV 8/5 steam vacuum cleaners.                                         |     |  |