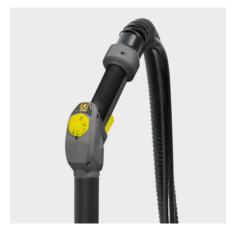

## Handle with trigger for convenient function control

- Time-saving, flexible, simple and direct control of the functions during operation.
- Controls for the most important functions such as water/steam regulation and an on/off switch for the vacuum function.
- Accessories are stored for easy access and protected against loss. Carrying handle for easy removal of nozzle accessories.