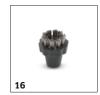

# **EQUIPMENT FOR SGV 8/5 \*AU** 1.092-017.0

|                             |    | Order No.   | Description                                                                                                                                            |     |  |
|-----------------------------|----|-------------|--------------------------------------------------------------------------------------------------------------------------------------------------------|-----|--|
| STEAM CLEANERS              |    |             |                                                                                                                                                        |     |  |
| Pekalon round brush set     | 15 | 2.863-009.0 | Medium-hard bristles.                                                                                                                                  |     |  |
| Round brush stainless steel | 16 | 6.907-539.0 | This round brush made of stainless steel has very tough bristles for thorough cleaning of heavy dirt. The rugged metal thread minimises wear and tear. |     |  |
| Round brush Pekalon         | 17 | 6.907-540.0 | Round brush with medium bristles from Pekalon (PEK) and metal threads.                                                                                 |     |  |
| Round brush brass           | 18 | 6.907-541.0 | The hard bristles on this brass round brush guarantee the best cleaning results, while the metal thread easily withstands even tough applications.     |     |  |
| Round brush blue Pekalon    | 19 | 6.907-587.0 | Blue round brush with medium-hard Pekalon (PEK) bristles for Kärcher SGV 6/5 and SGV 8/5 steam vacuum cleaners.                                        | ו ו |  |
| Round brush green Pekalon   | 20 | 6.907-588.0 | Green round brush with medium-hard Pekalon (PEK) bristles for Kärcher SGV 6/5 and SGV 8/5 steam vacuum cleaners.                                       |     |  |
| Round brush yellow Pekalon  | 21 | 6.907-589.0 | Yellow round brush with medium-hard Pekalon (PEK) bristles for Kärcher SGV 6/5 and SGV 8/5 steam vacuum cleaners.                                      |     |  |
| Round brush red Pekalon     | 22 | 6.907-590.0 | Red round brush with medium-hard Pekalon (PEK) bristles for Kärcher SGV 6/5 and SGV 8/5 steam vacuum cleaners.                                         |     |  |