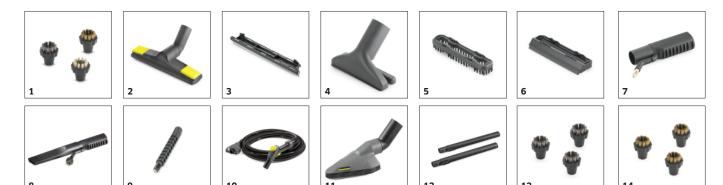

# **EQUIPMENT FOR SGV 8/5 \*AU** 1.092-017.0

|                                            |    | Order No.   | Description                                                                                                     |     |
|--------------------------------------------|----|-------------|-----------------------------------------------------------------------------------------------------------------|-----|
| STEAM CLEANERS                             |    |             |                                                                                                                 |     |
| Round brush set                            | 1  | 2.863-011.0 | Set consisting of stainless steel, brass and Pekalon round brushes.                                             |     |
| Floor nozzle, 300 mm, with Pekalon brushes | 2  | 2.889-005.0 | Floor nozzle for steam and vacuuming applications.                                                              |     |
| Rubber strip, 300 mm                       | 3  | 2.889-007.0 | Rubber strip for floor nozzle 2.889-005.0.                                                                      |     |
| Hand nozzle, 150 mm                        | 4  | 2.889-008.0 | Hand nozzle for steam and vacuuming applications.                                                               |     |
| Brush strips, 150 mm                       | 5  | 2.889-009.0 | Brush strips for hand nozzle 2.889-008.0.                                                                       |     |
| Rubber strip, 150 mm                       | 6  | 2.889-010.0 | Rubber strip for hand nozzle 2.889-008.0.                                                                       |     |
| Adapter                                    | 7  | 2.889-011.0 | To measure the depression on SGV vacuum cleaners in connection with vacuum pressure gauge 1-0 bar (4.901-035.0) | ) 🔳 |
| Crevice nozzle 200mm                       | 8  | 2.889-028.0 | Crevice nozzle, 200 mm.                                                                                         |     |
| Extension piece adapter                    | 9  | 2.889-052.0 | Adapter for attaching round brushes.                                                                            |     |
| Steam suction hose                         | 10 | 4.440-009.0 | Steam suction hose for steam and vacuuming applications, length 4 m.                                            |     |
| Triangular floor nozzle                    | 11 | 2.889-053.0 | Triangular floor nozzle for cleaning corners.                                                                   |     |
| Extension tube set                         | 12 | 2.889-004.0 | The kit contains two steam suction tubes.                                                                       |     |
| Round brush stainless steel set            | 13 | 2.863-007.0 | Very hard bristles.                                                                                             |     |
| Round brush brass set                      | 14 | 2.863-008.0 | Hard bristles.                                                                                                  |     |
|                                            |    |             |                                                                                                                 |     |