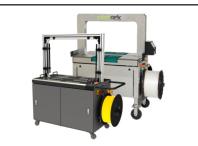

### **EQUIPMENT – AUTO RANGE**

 See our automatic strapping range
PREDATOR 12: Semi Automatic strapping machine (30 straps per min)
SIGNODE SGP: Fully automatic strapping machine (65 straps per min)