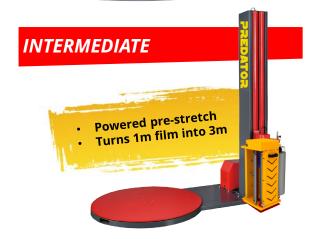

Signode's Predator T2 is the perfect entry level pallet wrapper for customers transitioning from hand film wrapping to an automated process. Its easy to use and packed full of features.

### **FEATURES**

- Automatic film tear
- Safety crush prevention device
- LED touch screen control panel
- Dual film sensor detects black & clear film
- 9 film wrapping programs
- Soft start/stop feature
- Top sheet feature
- Film wrap counter
- Precise tension control
- Alarm screen
- Internal service operations panel display
- Functions panel for service testing
- Wrap height 2.1m
- Turntable capacity 2,000kg
- 24 month warranty

**LED Display** Touch screen control panel

**Dual film sensor** Detects black & clear film

#### Automatic film tear device Film & carriage

Safety crush prevention device





# PRODUCT SPECIFICATIONS T2

| PREDATOR T2                          | SPECIFICATIONS                                      |
|--------------------------------------|-----------------------------------------------------|
| Signode product code                 | T2640A                                              |
| Power                                | 240 volts 1 phase 50 Hz                             |
| Turntable diameter                   | 1500mm                                              |
| Turntable capacity                   | 2000Кg                                              |
| Maximum wrap height                  | 2100mm                                              |
| Sick sensor - Photo eye              | Dual Sensor - Wrap either black or clear film       |
| Middl