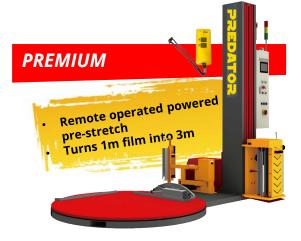

Signode's Predator T2 is the perfect entry level pallet wrapper for customers transitioning from hand film wrapping to an automated process. Its easy to use and packed full of features.

### **FEATURES**

- Automatic film tear
- Safety crush prevention device
- LED touch screen control panel
- Dual film sensor detects black & clear film
- 9 film wrapping programs
- Soft start/stop feature
- Top sheet feature
- Film wrap counter
- Precise tension control
- Alarm screen
- Internal service operations panel display
- Functions panel for service testing
- Wrap height 2.1m
- Turntable capacity 2,000kg
- 24 month warranty

**LED Display** Touch screen control panel

**Dual film sensor** Detects black & clear film

#### Automatic film tear device Film & carriage

Safety crush prevention device





# PRODUCT SPECIFICATIONS T2

| PREDATOR T2                          | SPECIFICATIONS                                      |
|--------------------------------------|-----------------------------------------------------|
| Signode product code                 | T2640A                                              |
| Power                                | 240 volts 1 phase 50 Hz                             |
| Turntable diameter                   | 1500mm                                              |
| Turntable capacity                   | 2000Кg                                              |
| Maximum wrap height                  | 2100mm                                              |
| Sick sensor - Photo eye              | Dual Sensor - Wrap either black or clear film       |
| Middle