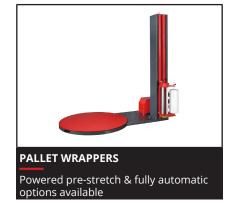

## T2 PALLET WRAPPER

## ENTRY

Signode's Predator T2 is the perfect entry level pallet wrapper for customers transitioning from hand film wrapping to an automated process. Its easy to use and packed full of features.

### **FEATURES**

- Automatic film tear
- Safety crush prevention device
- LED touch screen control panel
- Dual film sensor detects black & clear film
- 9 film wrapping programs
- Soft start/stop feature
- Top sheet feature
- Film wrap counter
- Precise tension control
- Alarm screen
- Internal service operations panel display
- Functions panel for service testing
- Wrap height 2.1m
- Turntable capacity 2,000kg
- 24 month warranty