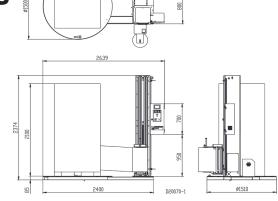

# PRODUCT SPECIFICATIONS T2

| PREDATOR T2                          | SPECIFICATIONS                                      |
|--------------------------------------|-----------------------------------------------------|
| Signode product code                 | T2640A                                              |
| Power                                | 240 volts 1 phase 50 Hz                             |
| Turntable diameter                   | 1500mm                                              |
| Turntable capacity                   | 2000Кg                                              |
| Maximum wrap height                  | 2100mm                                              |
| Sick sensor - Photo eye              | Dual Sensor - Wrap either black or clear film       |
| Middle reinforcing wrap feature      | New feature STD on the Predator T2                  |
| Over wrap film time                  | New feature STD on the Predator T2                  |
| Film carriage                        | Film rolls (450mm to 500mm)                         |
| CE Rating plate                      | YES                                                 |
| Safety plate underneath film carriag | YES                                                 |
| Film delivery system                 | Electromagnetic brake - Adjustment on Control panel |
| Capacity per hour                    | Depending on customer load                          |
| Turntable height                     | 86mm                                                |
| Turntable speed                      | Soft start & stop - Adjustable 5 to 12 rpm          |
| Portable                             | Pick up either from front or back of the unit       |
| Top sheet function                   | Standard feature                                    |
| Dimensions of the machine            | L x W x H 2639 x 1510 x 2374mm                      |
| Net weight of the machine            | 600Kgs                                              |
| Manual                               | Supplied                                            |
| Warranty                             | 24 Months/Risk assessment supplied                  |

### DIMENSIONS