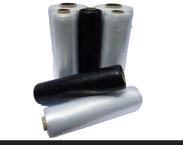

omer load                          |
| Turntable height                     | 86mm                                                |
| Turntable speed                      | Soft start & stop - Adjustable 5 to 12 rpm          |
| Portable                             | Pick up either from front or back of the unit       |
| Top sheet function                   | Standard feature                                    |
| Dimensions of the machine            | L x W x H 2639 x 1510 x 2374mm                      |
| Net weight of the machine            | 600Kgs                                              |
| Manual                               | Supplied                                            |
| Warranty                             | 24 Months/Risk assessment supplied                  |





STRETCH FILM Machine grade film & Galewrap prestretched film available



### **EQUIPMENT – AUTO RANGE**

 See our automatic strapping range
PREDATOR 12: Semi Automatic strapping machine (30 straps per min)
SIGNODE SGP: Fully automatic strapping machine (65 straps per min)





### THINK SAFETY. THINK SIGNODE

All Signode machines are manufactured with safety as a priority. Each Signode machine is tested & tagged, supplied with a risk assessment and complies with CE European manufacturing standards.

### **NATIONAL SERVICE & PARTS SUPPORT**

Signode's national service team provides tailored preventative maintenance, genuine parts and onsite breakdown support.

### DIMENSIONS