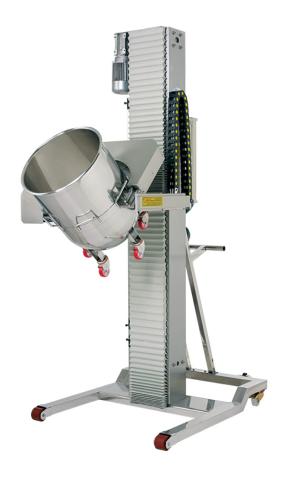

## GENERAL FEATURES

- High-Performance Bowl Lifting & Tilting Machine
- The bowl lifter has been designed to facilitate the bowl rising for the iPL 120 planetary mixers.
- Powerful, Stable Equipped with special protection & emergency apparatus to prevent any risk.
- Max bowl height is 260 cm.
- Max. groove height where the dough goes is 220 cm.
- Stainless-Steel Structure
- Easy maneuver and use.
- Electrical system complies with EU norms.

## SPECIFICATIONS:

| Model                    | LT 120      |
|--------------------------|-------------|
| Bowl Volume:             | 120 Liter   |
| Width (W):               | 1100 mm     |
| Length (L):              | 1400 mm     |
| Height (H):              | 2600 mm     |
| Electrical Power:        | 1.5 kw      |
| Weigh of machine:        | 275 Kg      |
| High of the Discharging: | 2200 mm max |