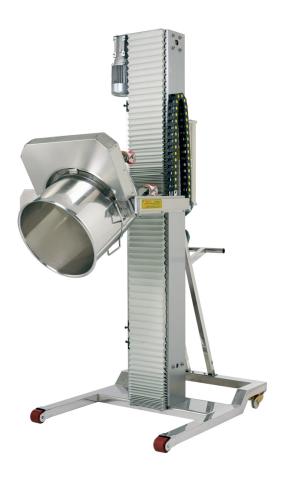

## GENERAL FEATURES

- High-Performance Bowl Lifting & Tilting Machine
- The bowl lifter has been designed to facilitate the bowl rising for the iPL 120 planetary mixers.
- Powerful, Stable Equipped with special protection & emergency apparatus to prevent any risk.
- Max bowl height is 260 cm.
- Max. groove height where the dough goes is 220 cm.
- Stainless-Steel Structure
- Easy maneuver and use.
- Electrical system complies with EU norms.

## SPECIFICATIONS:

| Model                    | LT 120      |
|--------------------------|-------------|
| Bowl Volume:             | 120 Liter   |
| Width (W):               | 1100 mm     |
| Length (L):              | 1400 mm     |
| Height (H):              | 2600 mm     |
| Electrical Power:        | 1.5 kw      |
| Weigh of machine:        | 275 Kg      |
| High of the Discharging: | 2200 mm max |