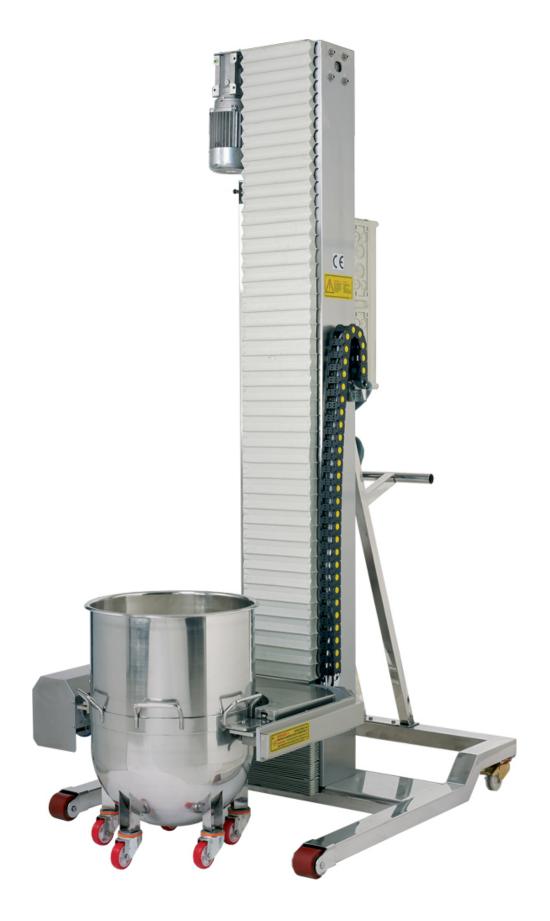

## GENERAL FEATURES

- High-Performance Bowl Lifting & Tilting Machine
- The bowl lifter has been designed to facilitate the bowl rising for the iPL 120 planetary mixers.
- Powerful, Stable Equipped with special protection & emergency apparatus to prevent any risk.
- Max bowl height is 260 cm.
- Max. groove height where the dough goes is 220 cm.
- Stainless-Steel Structure
- Easy maneuver and use.
- Electrical system complies with EU norms.

## SPECIFICATIONS:

| Model                    | LT 120      |
|--------------------------|-------------|
| Bowl Volume:             | 120 Liter   |
| Width (W):               | 1100 mm     |
| Length (L):              | 1400 mm     |
| Height (H):              | 2600 mm     |
| Electrical Power:        | 1.5 kw      |
| Weigh of machine:        | 275 Kg      |
| High of the Discharging: | 2200 mm max |