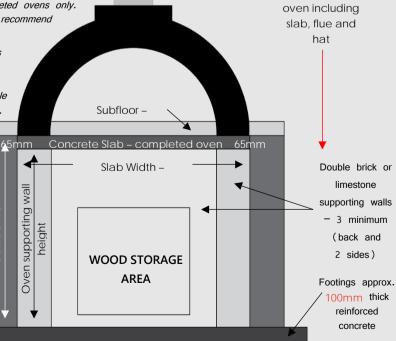

# BASE CONSTRUCTION COURTYARD MODEL

Slab dimensions for completed oven -950mm wide x 1050mm deep x 65 mm thick\*

\*Slab is provided with completed ovens only. If making your own slab we recommend 100mm reinforced concrete.

NOTE Bench and wall heights are a guide only – you can build your base to whatever height will be most comfortable for you when using the oven.

eight will be most comfortable or you when using the oven.

Total bench height 1115mm Odtside

Total height of

**NOTE** The aim is to have the benchtop level with the oven floor. Therefore the outside wall should be total bench height less thickness of whatever you are using to finish your benchtop eg. tile thickness.