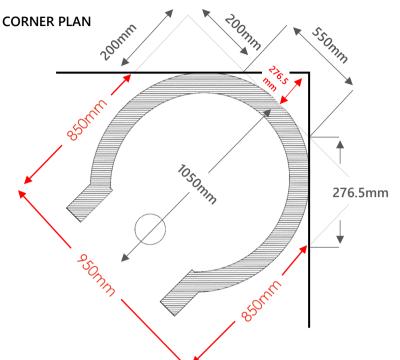

#### **External Measurements**

External width: 950mm External depth: 1050mm External height: ≈600mm