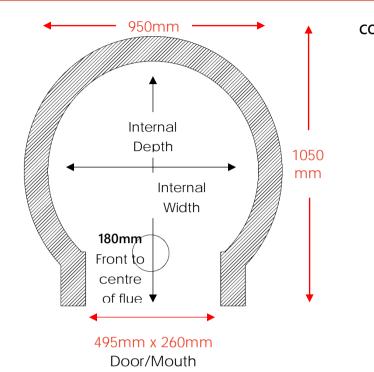

#### **External Measurements**

External width: 950mm External depth: 1050mm External height: ≈600mm

#### Internal Measurements

Internal width: 720mm Internal depth: 910mm Internal height: 400mm

## Door/Mouth Measurements

Width: 495mm Height: 260mm

## **Stainless Steel Flue Measurements**

Length: 1000mm Diameter: 6" (approx 152mm)