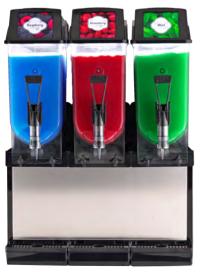

## **Features**

Frosty Dream dispenses slushies and other frozen products and has a extraordinary quality to price ratio.

It can be supplied with two or three transparent bowl configuration, each bowl having a **12 litre** capacity of finished product.

Double mixing system

Lightened cover

Best quality/price ratio

12 litres bowl

Safety Stop

Transparent bowl