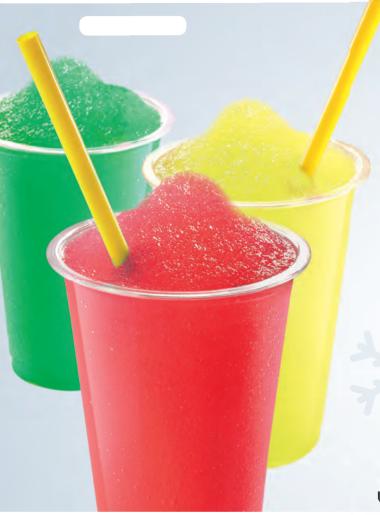

## **Features**

Frosty Dream dispenses slushies and other frozen products and has a extraordinary quality to price ratio.

It can be supplied with two or three transparent bowl configuration, each bowl having a **12 litre** capacity of finished product.

Double mixing system

Lightened cover

Best quality/price ratio

12 litres bowl

Safety Stop

Transparent bowl