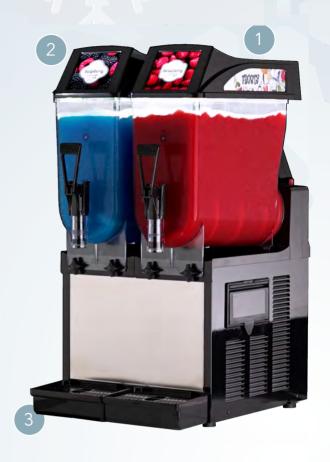

Re-inventing the world of beverage dispensers

FROSTY 2

Frosty

**Frosty** is a great slush dispenser for customers who require a **larger-bowl capacity** and high-performance equipment, without having to invest a lot of money. Frosty meets these requirements without sacrificing style.

## **Features**

Frosty Dream dispenses slushies and other frozen products and has a extraordinary quality to price ratio.

It can be supplied with two or three transparent bowl configuration, each bowl having a **12 litre** capacity of finished product.

The double mixing system prevents ice accumulation for **optimum product consistency**. It has a manual control keypad.

The black colour and steel finishes and the illuminated lid, which can be front/back installed, give the equipment an attractive look.

Double mixing system

Lightened cover

Best quality/price ratio

12 litres bowl

Safety Stop

Transparent bowl