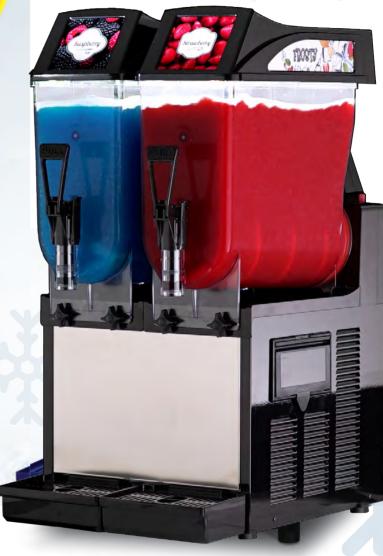

Re-inventing the world of beverage dispensers

FROSTY 2

Frosty

**Frosty** is a great slush dispenser for customers who require a **larger-bowl capacity** and high-performance equipment, without having to invest a lot of money. Frosty meets these requirements without sacrificing style.

The black colour compliments the steel panels for a modern and sleek look.

FROSTY 3

www.spmdrinksystems.com.au

| Technical Data              |      | FROSTY 2          | FROSTY 3          |
|-----------------------------|------|-------------------|-------------------|
| Tanks                       | num  | 2                 | 3                 |
| Capacity (finished product) | Itrs | 12+12             | 12+12+12          |
| Cover                       |      | Illuminated       |                   |
| Cooling system              |      | Air               |                   |
| Control board               |      | Mechanical        |                   |
| Defrost mode                |      | Manual            |                   |
| Accessories (not included)  |      | Autofill/Post Mix |                   |
| Refrigerating gas           |      | R 404 a           |                   |
| Dimensions (WxDxH)          | cm   | 39x51x82          | 58.5x51x82        |
| Net weight                  | kg   | 53                | 85                |
| Standard voltage            | V/Hz | 230/50            |                   |
| Special voltage             | V/Hz | 220/60 - 115/60   |                   |
| Absorption                  |      | 1050 Watt-5.2 Amp | 1220 Watt-7,5 Amp |
| Standard colour             |      | Black             |                   |
| Machines per pallet         |      | 8                 | 4                 |
| Pallet dimensions           | cm   | 85x110x190        | 65x120x190        |
| Pallet gross weight         | kg   | 445               | 360               |

## **Features**

Frosty Dream dispenses slushies and other frozen products and has a extraordinary quality to price ratio.

It can be supplied with two or three transparent bowl configuration, each bowl having a **12 litre** capacity of finished product.

The double mixing system prevents ice accumulation for **optimum product consistency**. It has a manual control keypad.

The black colour and steel finishes and the illuminated lid, which can be front/back installed, give the equipment an attractive look.