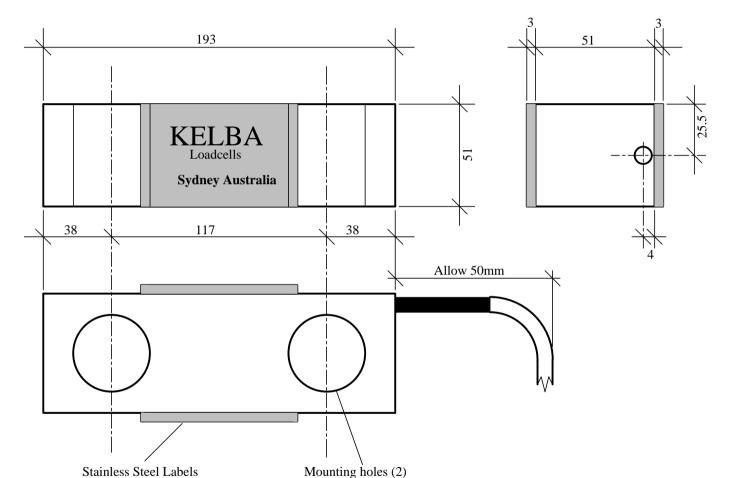

## Kelba Tension Loadcell Model: KT-12,000N



drilled to 36mm diameter

**General Specifications** 

Rated Capacity: 12,000kg 18,000kg Safe Load Limit:

(static)

Tool steel Construction: Electroless Nickel Protection:

Cell Weight: 2.9kg

Electrical

Excitation Voltage: 5 - 15 V.D.C. Output at rated: 1.5 mv/V + / - 0.1%

capacity

Cable length: 6000mm

Input impedance: (black to red) 380 ohm +/ - 6%

Output impedance: 350ohm +/ - 0.2%

(green to white)

Environmental: Rating

**IP67** 

**TESTED** IEC 60079-11:2011

Surface temperature testing to: Intrinsic safety "i", clause 5.7

Dielectric strength testing to: Intrinsic safety "i", clause 6.3.13, 10.3

KT-12,000 is designed for use with 35mm green pin "D" shackles.

Wiring colour code

Excitation + Red Excitation -Black Signal + Green White Signal -Shield Bare

| Kelba ( Australi