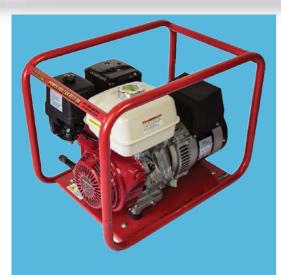

# GH6000

**PORTABLE POWER** 

#### **Technical**

Model GH6000 Type Portable Speed 3000 RPM Phase/Voltage 1/240 Frequency 50 Hz Max Output @ 0.8pf 6.0kVA Max Power kW Noise 6.5kW Level (dBA @ 7m) 72

Frame Extra Large roll frame

### **Engine**

ManufacturerHondaEngine ModelGX390TypeO.H.V.StartingRecoil startFuelUnleaded Petrol

**Run Time** 2.6 hr @ 100%, 3.8hrs @60%

Tank Capacity6.1 LHP 3000 rpm cont8.0 HPCubic Capacity389 Cm3Oil Capacity1.1 L

#### **Alternator**

Alternator Brand Meccalte
Type Brushless
Harmonic Distortion Less than 5%
Protection Class IP 23
Insulation Class Class H

**Outlets** 

Outlet 10amp + 15amp switched with thermal overload

## **Dimensions & Weight**

 Length
 76 Cm

 Width
 50 Cm

 Height
 57 Cm

 Weight
 75 Kg