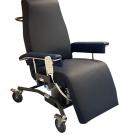

# **Model Options**

Sertain HILO Care Chair with NT Arm: S4545S.S.NT

Sertain HILO Care Chair with Procedure Arm: S4545S.S.PAR

Electric 4 function

Hi-Low range: 550-850mmH

Removable drop down armrest