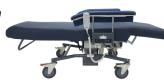

# Features Accessories

- Electric 4 function (seat-tilt, backrest, Hi-Lo seat & legrest)
- Auto layflat and auto chair function
- No head wings
- Euro style backrest
- 160kg SWL
- Removable drop arm armrest
- Standard push handle
- High-Low range: 550-850mmH
- Australian made

# 43

Oxy bottle and IV kit option

Central locking base