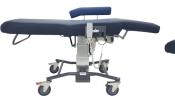

# **CONTACT US**

18 Walker Street, South Windsor NSW 2756

1800 044 012

sales@careleda.com

Sertain HILO Care Chair S4545

Boasting a sleek Euro style backrest to add an extra touch of class to your ward, this Sertain HILO Care Chair is a popular choice for many hospitals wards. Available in a huge range of colours to compliment your ward, it promises an aesthetic touch without compromising on functionality.

# Features Accessories

- Electric 4 function (seat-tilt, backrest, Hi-Lo seat & legrest)
- Auto layflat and auto chair function
- No head wings
- Euro style backrest
- 160kg SWL
- Removable drop arm armrest
- Standard push handle
- High-Low range: 550-850mmH
- Australian made