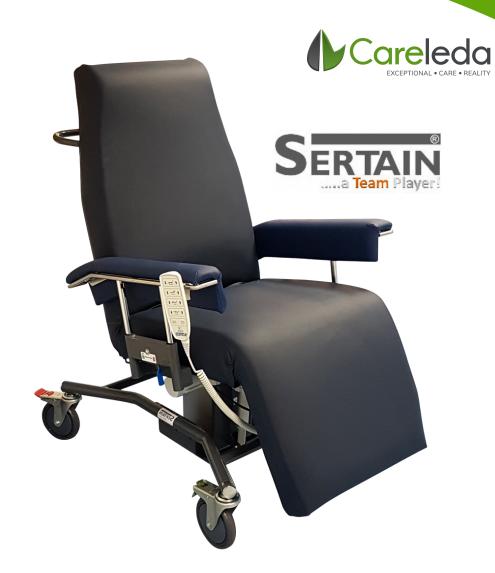

# **CONTACT US**

18 Walker Street, South Windsor NSW 2756

1800 044 012

sales@careleda.com

Sertain HILO Care Chair S4545

Boasting a sleek Euro style backrest to add an extra touch of class to your ward, this Sertain HILO Care Chair is a popular choice for many hospitals wards. Available in a huge range of colours to compliment your ward, it promises an aesthetic touch without compromising on functionality.

# Features Accessories

- Electric 4 function (seat-tilt, backrest, Hi-Lo seat & legrest)
- Auto layflat and auto chair function
- No head wings
- Euro style backrest
- 160kg SWL
- Removable drop arm armrest
- Standard push handle
- High-Low range: 550-850mmH
- Australian made