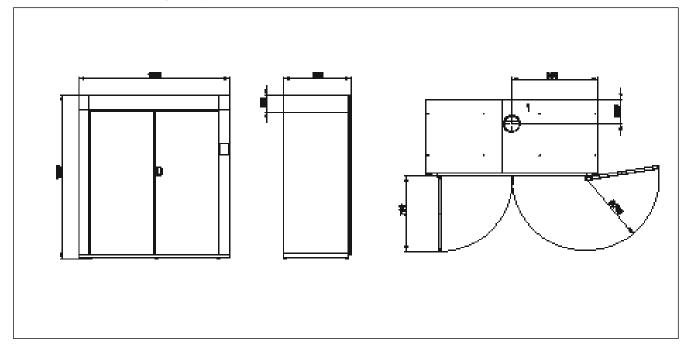

## **OPTIONS**

- · Racks for gloves and boots in stainless steel
- · Hangers to dry gloves and boots

w: aqualogic.com.au/contact

|                          | FDC6                      |
|--------------------------|---------------------------|
| LOADING CAPACITY (KG)    | 20                        |
| AMOUNT OF OVERALLS (PCS) | 6                         |
| HEATING EFFECT (kW)      | 12                        |
| TOTAL EFFECT (kW)        | 12,45                     |
| ELECTRICAL CONNECTIONS   |                           |
| ELECTRICAL CONNECTION    | 380-415V/50/60Hz/3Phase+N |
| FUSE (A)                 | 20                        |
| TOTAL EFFECT (KW)        | 12,45                     |
| HEATING ELEMENTS (kW)    | 12                        |
| AIR CONNECTIONS          |                           |
| OUTLET EXHAUST (MM)      | Ø160                      |
| OUTLET AIRFLOW (M³/H)    | 300                       |
| SHIPPING DATA            |                           |
| NET WEIGHT(KG)           | 200                       |
| CRATE (KG)               | 40                        |
| GROSS WEIGHT (KG)        | 240                       |
| SHIPPING VOLUME (M³)     | 1,6                       |
| OPTIONAL EXTRAS          |                           |
| RACK FOR GLOVES          | Part number POD131008     |
| RACK FOR BOOTS           | Part number POD131009     |
| DIMENSIONS               |                           |
| WIDTH (MM)               | 1800                      |
| DEPTH (MM)               | 800                       |
| INNER HEIGHT (MM)        | 1752                      |
| OUTER HEIGHT (MM)        | 1955                      |