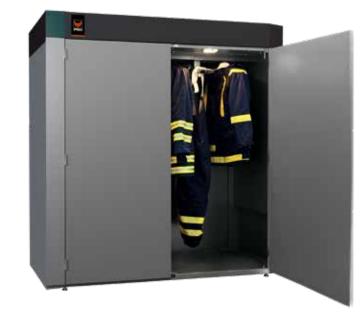

## DRYING CABINET FOR HEAVY DUTY OVERALLS

FDC6 20 KG

## **FEATURES**

- · Drying process from the outside and inside
- · Adjustable programmes
- · Drying capacity of 6 large overalls equals to 20 kg
- · Drying procedure hardens the impregnation
- · Gentle drying without friction
- Three automatic programs and one program for timed drying
- · Indoor lighting
- · Detachable hangers and rocks for easier handling
- · Program ends with 'cool down' to room temperature
- · CE approved