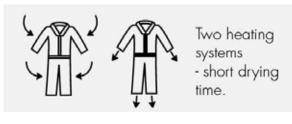

## **FEATURES**

- · Drying process from the outside and inside
- · Adjustable programmes
- · Drying capacity of 6 large overalls equals to 20 kg
- · Drying procedure hardens the impregnation
- · Gentle drying without friction
- Three automatic programs and one program for timed drying
- · Indoor lighting
- · Detachable hangers and rocks for easier handling
- · Program ends with 'cool down' to room temperature
- · CE approved