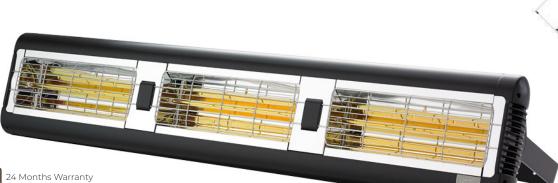

## **FULL SHORTWAVE TECHNOLOGY**

If you require outdoor heating then why settle for inferior, inefficient medium wave heaters?

The Sorrento 4.5 and 6kW heaters offer the same quality and reliability as the best selling 2kW but with a greater output for larger areas or commercial spaces.

Available in any RAL colour

4.5kW - 6.0kW

IP Waterproof Rated

Standard Colours

| TRIPLE SORRENTO @ 3m & 45° |          |          |  |  |  |  |
|----------------------------|----------|----------|--|--|--|--|
|                            | 4.5kW    | 6kW      |  |  |  |  |
| Heat Coverage              | 32.5 sqm | 32.5 sqm |  |  |  |  |
| Power Output               | 127w/m²  | 170w/m²  |  |  |  |  |