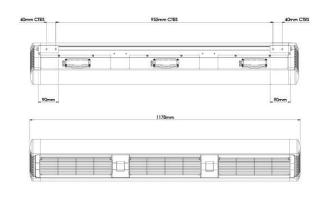

| MODEL        | VOLTAGE (V) | LAMPS X<br>POWER (kW) | TOTAL<br>POWER (kW) | MINIUMUM<br>RECOMMENDED<br>INSTALL HEIGHT | MAXIMUM<br>RECOMMENDED<br>INSTALL HEIGHT | MIN.<br>DISTANCE<br>FROM SIDE<br>WALL | WEIGHT<br>WITHOUT<br>GUARD | DIMENSIONS<br>(W x H x D)<br>(mm) |
|--------------|-------------|-----------------------|---------------------|-------------------------------------------|------------------------------------------|---------------------------------------|----------------------------|-----------------------------------|
| 57SORT-045IP | 230         | 3 X 1.5kW             | 4.5kW               | 4m                                        | 6m                                       | lm                                    | 8.0kg                      | 402 x 227 x 323                   |
| 57SORT-060IP | 230         | 3 X 2.0kW             | 6kW                 | 4.5m                                      | 7m                                       | 1111                                  | 0.0kg                      | 402 x 227 x 323                   |