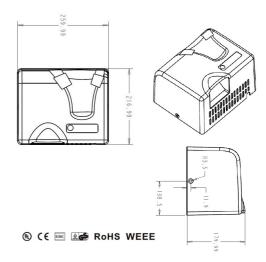

## **Specification**

| Casing        | 3.0mm White High Grade Fire Retardent ABS                                                                                                                              |
|---------------|------------------------------------------------------------------------------------------------------------------------------------------------------------------------|
| Motor         | 80W Brushless, 2850 RPM<br>105°C auto reset overload                                                                                                                   |
| Power Use     | 240V, 50Hz, 1800W, 7.50A                                                                                                                                               |
| Sound Level   | 55db (+/- 3)                                                                                                                                                           |
| Drying time   | 30-35 seconds                                                                                                                                                          |
| DP Rating     | IPX 1                                                                                                                                                                  |
| Heater        | 87°C auto resetting thermostat<br>141°C auto reset safety cut off                                                                                                      |
| Warm Air      | Speed: 14.5m/s                                                                                                                                                         |
|               | Temp: Ambient +20°C                                                                                                                                                    |
| Protection    | 60 sec power cut off, auto reset                                                                                                                                       |
| Timing        | 2 sec delay turn off after last read                                                                                                                                   |
| Sensor/Range  | Auto Infrared - 180mm +/-20mm preset, 100 - 300mm adjust                                                                                                               |
| Case Security | 2 SS theft resistant hex drive screws (hex key supplied)                                                                                                               |
| Net Weight    | 3.5kg                                                                                                                                                                  |
| Dimensions    | 259.99W x 216.99H x 179.99D                                                                                                                                            |
| Warranty      | 5 Year Warranty<br>(3 Years Parts and Labour<br>+ 2 Years Parts only)                                                                                                  |
| Note          | Unit can be hard wired by electrician or used with cord and plug provided  * This unit is accessible compliant when installed in accordance with AS1428.1. guidelines. |