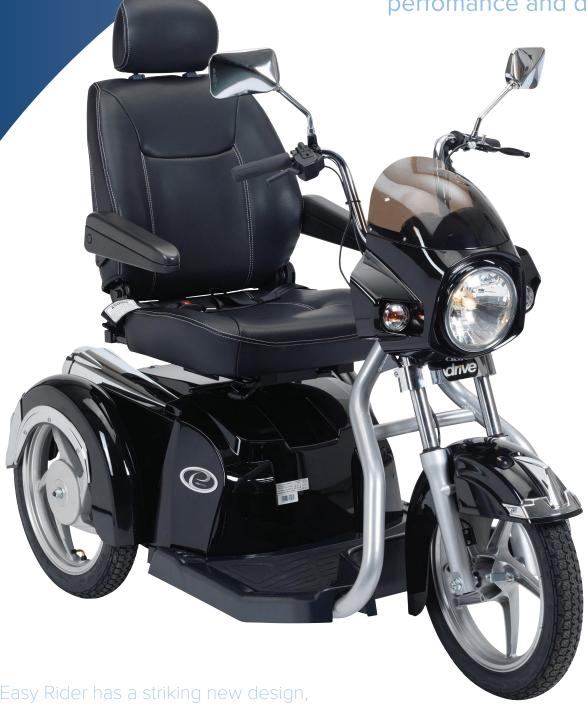

Scooter

"State of the art perfomance and design"

The Easy Rider has a striking new design stunning instrumentation and offers precise handling that must be experienced to be appreciated.

www.drive-medical.com.au

## Superb Comfort, Style & Performance...

- Top speed up to 10kph (6.2mph)\*.
- Maximum range up to 50km (31 miles) on full battery charge\*
- Comfortable rotating sport style seat with sliding and reclining facility.
- Height adjustable headrest and angle adjustable armrests to suit user requirements.
- Angle adjustable handle bars allows comfortable positioning for the user (requires tools).
- Throttle lever with automatic safebraking system.
- Additional Hand Brake for added security.
- Telescopic front motorbike suspension for optimal handling.
- Illuminated controls feature a twin dial digital dash.
- Trip computer with odometer for measuring distance travelled.
- Easy to use controls.
- All round lighting, including large headlight, front/rear indicators and rear brake lights to improve outdoor visibility at dusk or when dark.

- Twin adjustable rear view mirrors for extra visibility.
- Large accommodating footwell with anti-slip rubber mat.
- Motorbike style wheels with modern chrome mud guards.
- Rear bumper provides additional protection.
- Rear anti tip wheels as standard.
- Lap belt included for added safety.
- Large seat back storage pocket for keeping essentials safe when out and about.
- Anti-roll back system safety device prevents scooter from rolling backwards on hills.
- Freewheel facility allows movement of scooter without switching the motor on.
- Optional lockable and removable rear pannier box.
- Recommended MK Gel batteries:  $2 \times 12V$  (97Ah).\*\*
- Weight capacity 180kg (28st/392lb).
- Subject to conditions of use.
- \*\* Batteries not included