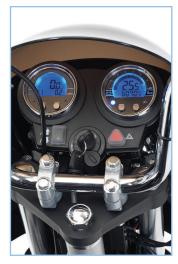

Twin dial digital dash

All round lighting

CODE: SR003BLKAU **DESCRIPTION: Easy Rider** 

Length: 166cm (65")

Height: 115cm (45")

Width: 76cm (30")

Max Capacity: 180kg (28st/392lb)

**Ground Clearance:** 12cm (5")

## Superb Comfort, Style & Performance...

- Top speed up to 10kph (6.2mph)\*.
- Maximum range up to 50km (31 miles) on full battery charge\*
- Comfortable rotating sport style seat with sliding and reclining facility.
- Height adjustable headrest and angle adjustable armrests to suit user requirements.
- Angle adjustable handle bars allows comfortable positioning for the user (requires tools).
- Throttle lever with automatic safebraking system.
- Additional Hand Brake for added security.
- Telescopic front motorbike suspension for optimal handling.
- Illuminated controls feature a twin dial digital dash.
- Trip computer with odometer for measuring distance travelled.
- Easy to use controls.
- All round lighting, including large headlight, front/rear indicators and rear brake lights to improve outdoor visibility at dusk or when dark.