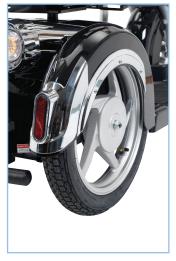

Motorcycle style wheels with chrome mud guards

- Twin adjustable rear view mirrors for extra visibility.
- Large accommodating footwell with anti-slip rubber mat.
- Motorbike style wheels with modern chrome mud guards.
- Rear bumper provides additional protection.
- Rear anti tip wheels as standard.
- Lap belt included for added safety.
- Large seat back storage pocket for keeping essentials safe when out and about.
- Anti-roll back system safety device prevents scooter from rolling backwards on hills.
- Freewheel facility allows movement of scooter without switching the motor on.
- Optional lockable and removable rear pannier box.
- Recommended MK Gel batteries:  $2 \times 12V$  (97Ah).\*\*
- Weight capacity 180kg (28st/392lb).
- Subject to conditions of use.
- \*\* Batteries not included