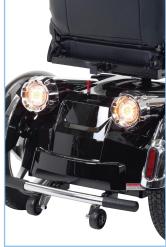

Motorcycle style wheels with chrome mud guards

- Twin adjustable rear view mirrors for extra visibility.
- Large accommodating footwell with anti-slip rubber mat.
- Motorbike style wheels with modern chrome mud guards.
- Rear bumper provides additional protection.
- Rear anti tip wheels as standard.
- Lap belt included for added safety.
- Large seat back storage pocket for keeping essentials safe when out and about.
- Anti-roll back system safety device prevents scooter from rolling backwards on hills.
- Freewheel facility allows movement of scooter without switching the motor on.
- Optional lockable and removable rear pannier box.
- Recommended MK Gel batteries:  $2 \times 12V$  (97Ah).\*\*
- Weight capacity 180kg (28st/392lb).
- Subject to conditions of use.
- \*\* Batteries not included

## Superb Comfort, Style & Performance...

- Top speed up to 10kph (6.2mph)\*.
- Maximum range up to 50km (31 miles) on full battery charge\*
- Comfortable rotating sport style seat with sliding and reclining facility.
- Height adjustable headrest and angle adjustable armrests to suit user requirements.
- Angle adjustable handle bars allows comfortable positioning for the user (requires tools).
- Throttle lever with automatic safebraking system.
- Additional Hand Brake for added security.
- Telescopic front motorbike suspension for optimal handling.
- Illuminated controls feature a twin dial digital dash.
- Trip computer with odometer for measuring distance travelled.
- Easy to use controls.
- All round lighting, including large headlight, front/rear indicators and rear brake lights to improve outdoor visibility at dusk or when dark.