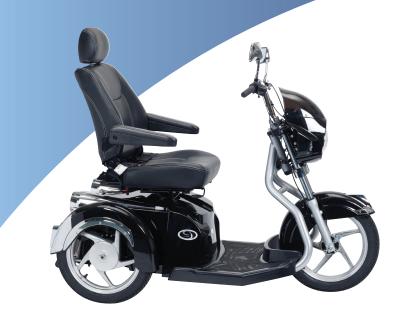

## Superb Comfort, Style & Performance...

- Top speed up to 10kph (6.2mph)\*.
- Maximum range up to 50km (31 miles) on full battery charge\*
- Comfortable rotating sport style seat with sliding and reclining facility.
- Height adjustable headrest and angle adjustable armrests to suit user requirements.
- Angle adjustable handle bars allows comfortable positioning for the user (requires tools).
- Throttle lever with automatic safebraking system.
- Additional Hand Brake for added security.
- Telescopic front motorbike suspension for optimal handling.
- Illuminated controls feature a twin dial digital dash.
- Trip computer with odometer for measuring distance travelled.
- Easy to use controls.
- All round lighting, including large headlight, front/rear indicators and rear brake lights to improve outdoor visibility at dusk or when dark.

- Twin adjustable rear view mirrors for extra visibility.
- Large accommodating footwell with anti-slip rubber mat.
- Motorbike style wheels with modern chrome mud guards.
- Rear bumper provides additional protection.
- Rear anti tip wheels as standard.
- Lap belt included for added safety.
- Large seat back storage pocket for keeping essentials safe when out and about.
- Anti-roll back system safety device prevents scooter from rolling backwards on hills.
- Freewheel facility allows movement of scooter without switching the motor on.
- Optional lockable and removable rear pannier box.
- Recommended MK Gel batteries:  $2 \times 12V$  (97Ah).\*\*
- Weight capacity 180kg (28st/392lb).
- Subject to conditions of use.
- \*\* Batteries not included