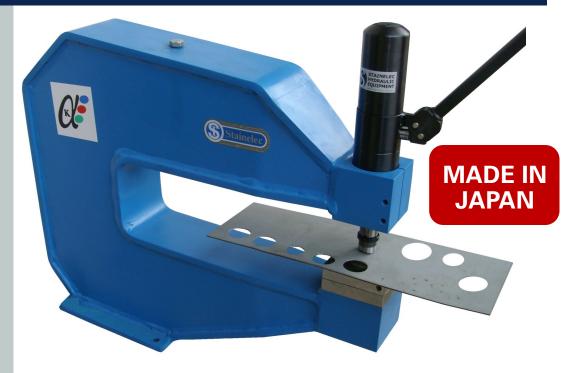

## EG3-400 Hydraulic Bench Hole Puncher

Innovators in Precision Hydraulic Hole Punching Equipment

The EG3-400 hydraulic punch is ideal for sheet metal fabricators, repair workshops and electrical manufacturers. The EG3-400 punches round and square holes in sheet metal, stainless steel, copper, brass and aluminium. Dies and cutters can be easily changed in a matter of seconds. The unit has a locating centre-pin so the operator can punch holes accurately on the work piece.

Made in Japan, Kamekura hydraulic hole punchers are precision manufactured tools giving a life time of reliable service to any tradesman requiring to penetrate holes in sheet metal, stainless steel, copper, brass and aluminium.

## Main Features:

- Output Capacity; 4.5 Ton
- Relief Pressure Valve on Hydraulics to Protect the Frame
- Maximum Hole Sizes; 80mm (round) & 26mm (square)
- Maximum Punching Thickness 3.2mm Mild Steel, 2mm Stainless Steel
- Throat length of frame 200mm, 400mm or 600mm