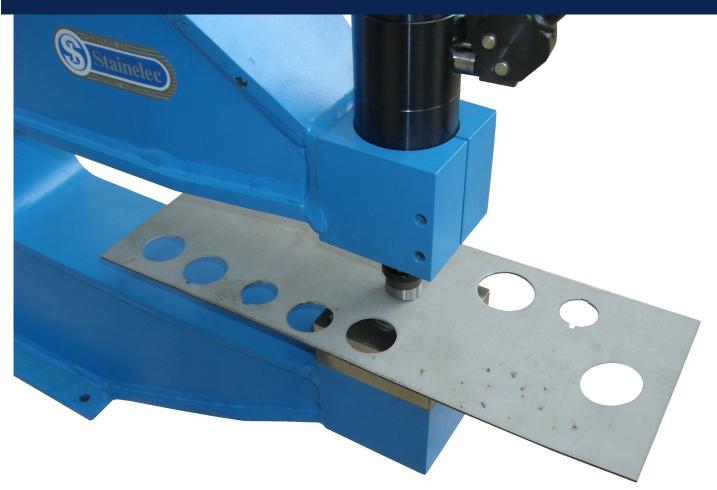

## EG3-400 Hydraulic Bench Hole Puncher

Innovators in Precision Hydraulic Hole Punching Equipment

The EG3-400 hydraulic punch is ideal for sheet metal fabricators, repair workshops and electrical manufacturers. The EG3-400 punches round and square holes in sheet metal, stainless steel, copper, brass and aluminium. Dies and cutters can be easily changed in a matter of seconds. The unit has a locating centre-pin so the operator can punch holes accurately on the work piece.

Kamekura hydraulic equipment is extensively used in fields such as electrical switchboard manufacturer's, plumbing/sink ware distributors and manufacturers, plant system operations and general sheet metal workshops.

## Perfect for any Production Sheet Metal Workshop Environment

Unit 5/9A Lyell Steet Mittagong NSW 2575 Australia P: +61 2 4871 2121 F: +61 2 4871 2020 E: info@stainelec.com.au