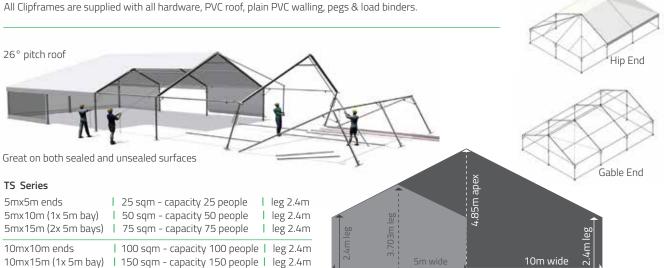

### Specifications

Baytex Clipframe TS Marquees are available as a 10m wide and extendable lengths in 5m bays. Available as a Hip or Gable End. Engineering Certificates available.

Plain Walls

10mx20m (2x 5m bays) | 200 sqm - capacity 200 people | leg 2.4m

Clear Walls

Panorama Walls

Cottage Walls

Bayview Walls

Branding

Gutter to join two marquees