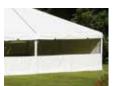

# **Marquee Options**

Baytex offer a wide range in wall styles for your marquee.

All Clipframes come with plain walling, but you can choose clear or panorama for extra light. Upgrade to a bayview or cottage or window styles for extra class.

Plain Walls

10mx20m (2x 5m bays) | 200 sqm - capacity 200 people | leg 2.4m

Clear Walls

Panorama Walls

Cottage Walls

Bayview Walls

Branding

Gutter to join two marquees