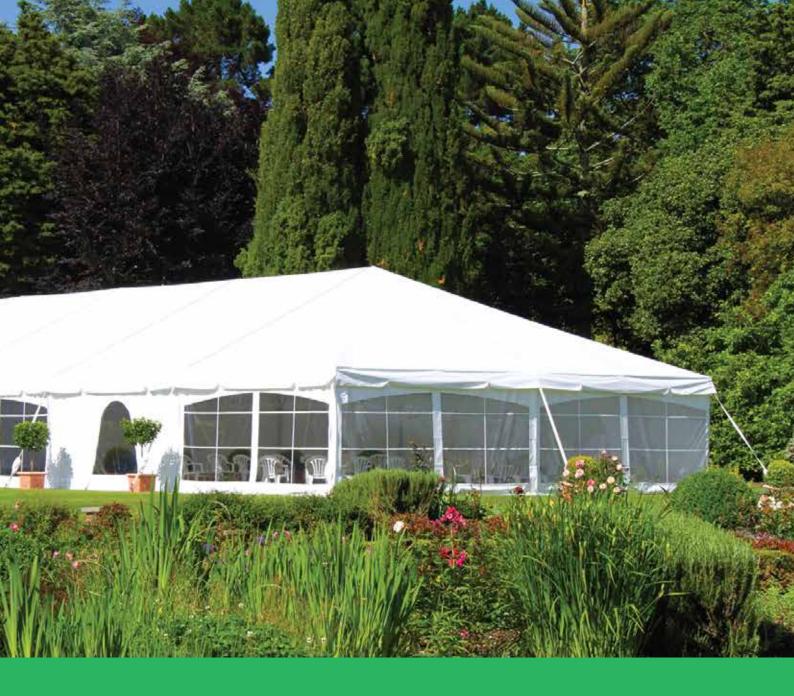

# **Baytex Clipframe TS - 5m & 10m Series**

The Clipframe Tension System (TS) with its unique eave tensioning applies an even pressure, smoothing out the sleek roof design.

The modular design allows flexibility to expand.

### Linings

Don't forget to dress your Marquee with our truly elegant Silkline Linings. Baytex is a leading designer and manufacturer of sophisticated Lining Systems for special events.

Tensioning Hook to valance