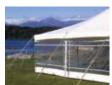

# **Marquee Options**

Baytex offer a wide range in wall styles for your marquee.

All Clipframes come with plain walling, but you can choose clear or panorama for extra light. Upgrade to a bayview or cottage or window styles for extra class.

Plain Walls

10mx20m (2x 5m bays) | 200 sqm - capacity 200 people | leg 2.4m

Clear Walls

Panorama Walls

Cottage Walls

Bayview Walls

Branding

Gutter to join two marquees