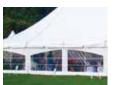

# **Marquee Options**

Baytex offer a wide range in wall styles for your marquee.

All Clipframes come with plain walling, but you can choose clear or panorama for extra light. Upgrade to a bayview or cottage or window styles for extra class.

Plain Walls

10mx20m (2x 5m bays) | 200 sqm - capacity 200 people | leg 2.4m

Clear Walls

Panorama Walls

Cottage Walls

Bayview Walls

Branding

Gutter to join two marquees