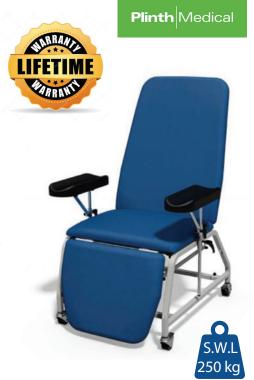

## Plinth Medical - 113BW Reclining Phlebotomy Chair

#### RECLINING PHLEBOTOMY CHAIR

This manually adjustable phlebotomy chair features a synchronised head and leg rest for easy adjustment and swift recovery positioning. The standard phlebotomy arm rests are height adjustable and can be removed if required and the twin castor wheels can be replaced by fixed feet as an option.

## **KEY BENEFITS**

- · Powder coated fixed height steel frame for long life
- Manual synchronised adjustment of backrest and foot section angles
- The backrest is adjustable from 85° to -15° providing head-down patient recovery
- The foot section is manually adjustable from 10° to -90° to provide patient access from the front or side
- Supplied with a pair of multi-angular adjustable PU arms for blood taking procedures
- The PU arms are easy to clean and feature a scuplted design for patient security and are height adjustable for tall patients
- Deep 70mm comfort foam for increased patient comfort
  - Lifetime frame guarantee
  - 5 year parts guarantee
  - 16 years average lifespan

### **ITEM CODE**

Plinth Medical 113BW Reclining Phlebotomy Chair, 63cm W, Fixed Height, BA-Blood Arms, with Castors, SWL 250kg, Denim