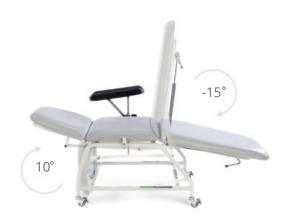

## **KEY BENEFITS**

- · Powder coated fixed height steel frame for long life
- Manual synchronised adjustment of backrest and foot section angles
- The backrest is adjustable from 85° to -15° providing head-down patient recovery
- The foot section is manually adjustable from 10° to -90° to provide patient access from the front or side
- Supplied with a pair of multi-angular adjustable PU arms for blood taking procedures
- The PU arms are easy to clean and feature a scuplted design for patient security and are height adjustable for tall patients
- Deep 70mm comfort foam for increased patient comfort
  - Lifetime frame guarantee
  - 5 year parts guarantee
  - 16 years average lifespan

#### **OPERATIONAL PARAMETERS**