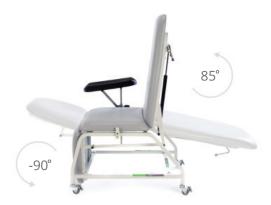

## **KEY BENEFITS**

- · Powder coated fixed height steel frame for long life
- Manual synchronised adjustment of backrest and foot section angles
- The backrest is adjustable from 85° to -15° providing head-down patient recovery
- The foot section is manually adjustable from 10° to -90° to provide patient access from the front or side
- Supplied with a pair of multi-angular adjustable PU arms for blood taking procedures
- The PU arms are easy to clean and feature a scuplted design for patient security and are height adjustable for tall patients
- Deep 70mm comfort foam for increased patient comfort
  - Lifetime frame guarantee
  - 5 year parts guarantee
  - 16 years average lifespan

#### **OPERATIONAL PARAMETERS**