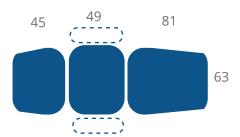

## **DIMENSIONS**

· Length: 176cm • Width: 63cm · Height: 52cm

## **UPHOLSTERY DIMENSIONS**