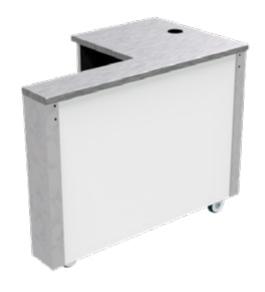

#### Overview

Cashier counter unit in either left or right hand configeration design to link up with any other models in the range providing a point of sale work station for cash register, cash drawer, or Epos system. Each unit is supplied fitted with a work top cable port, a moulded 15 amp plug and a double switched socket to plug into. Complete with a sloping rubber footrest. Suitable for most types of cash registers, barcode scanners and Epos systems.

Note: Right hand model VCRCS

Note: Left hand model VCLCS

Versigen Foodservice Equipment 1/182 Hartley Road

Smeaton Grange NSW 2567