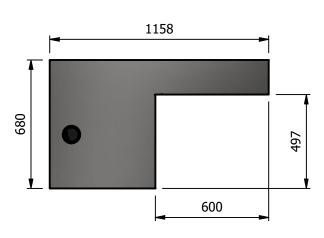

| 1 | Model          | Weight (kg) |                                      | Configeration           |                | Power Rating<br>(kw) |  |
|---|----------------|-------------|--------------------------------------|-------------------------|----------------|----------------------|--|
|   | VCRCS<br>VCLCS | 60<br>60    | 1158 x 680 x 900<br>1158 x 680 x 900 | Right hand<br>Left hand | 15amp<br>15amp | 2.9<br>2.9           |  |