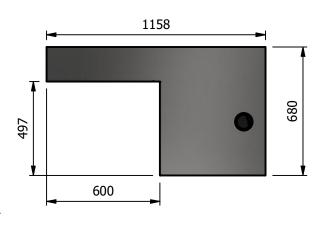

| 1 | Model          | Weight (kg) |                                      | Configeration           |                | Power Rating<br>(kw) |  |
|---|----------------|-------------|--------------------------------------|-------------------------|----------------|----------------------|--|
|   | VCRCS<br>VCLCS | 60<br>60    | 1158 x 680 x 900<br>1158 x 680 x 900 | Right hand<br>Left hand | 15amp<br>15amp | 2.9<br>2.9           |  |