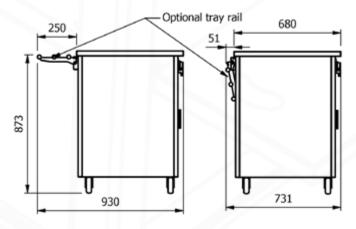

## Options:

- Wide choice of coloured outer panles (Durable plastic coated steel).
- Fold down solid tray slide or tubular tray rail.
- Lockable Cash Drawer (code: VLCD)

# Optional solid tray slide

| Model | Matching Unit size |
|-------|--------------------|
| VC2TS | 2                  |
| VC3TS | 3                  |
| VC4TS | 4                  |
| VC5TS | 5                  |

### Optional tubular tray rail

| Model | Matching | Unit size |
|-------|----------|-----------|
| VC2TR | 2        |           |
| VC3TR | 3        |           |
| VC4TR | 4        |           |
| VC5TR | 5        |           |
|       |          |           |