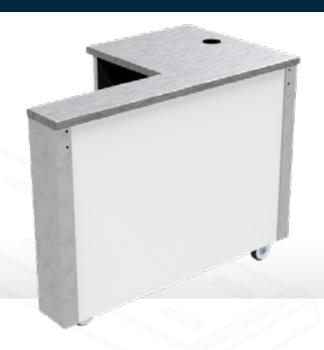

#### Overview

Cashier counter unit in either left or right hand configeration design to link up with any other models in the range providing a point of sale work station for cash register, cash drawer, or Epos system. Each unit is supplied fitted with a work top cable port, a moulded 15 amp plug and a double switched socket to plug into. Complete with a sloping rubber footrest. Suitable for most types of cash registers, barcode scanners and Epos systems.

Note: Right hand model VCRCS

Note: Left hand model VCLCS

Versigen Foodservice Equipment 1/182 Hartley Road

Smeaton Grange NSW 2567