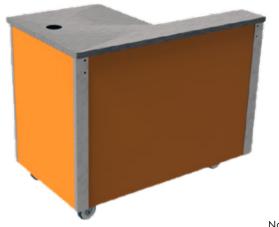

#### Overview

Cashier counter unit in either left or right hand configeration design to link up with any other models in the range providing a point of sale work station for cash register, cash drawer, or Epos system. Each unit is supplied fitted with a work top cable port, a moulded 15 amp plug and a double switched socket to plug into. Complete with a sloping rubber footrest. Suitable for most types of cash registers, barcode scanners and Epos systems.

Note: Right hand model VCRCS

Note: Left hand model VCLCS

Versigen Foodservice Equipment 1/182 Hartley Road

Smeaton Grange NSW 2567