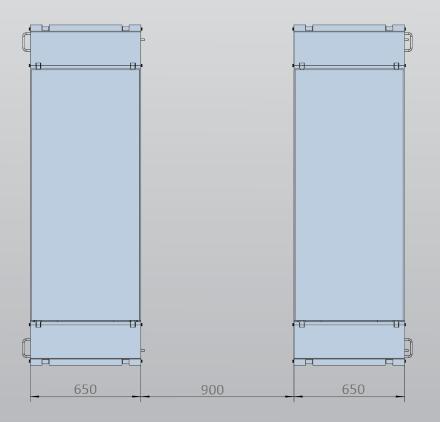

# Minimum Concrete Requirement 150mm Power Requirements 240v 2.2kw 16 amps 3 phase 2.2kw 5amps No neutral required Freight Dimensions 205 x 70 x 100cm 900kg