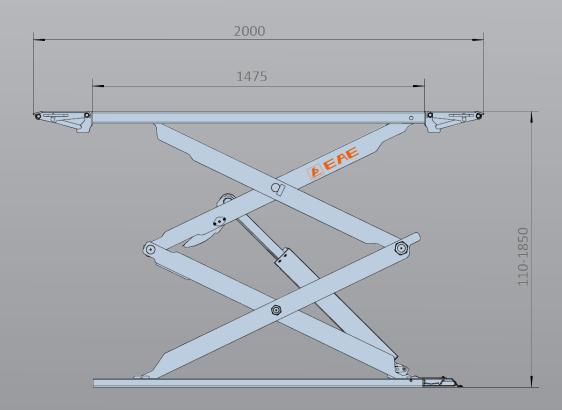

## 3.0 Ton Full Rise Scissor Lift - Electronic Controls (Directional)

- » 3.0 Ton lifting capacity
- » Ideal for workshops where space is limited
- » Minimum height 110mm
- » Durable charcoal Hammertone powder coat finish platforms, with orange scissor
- » Aluminium power unit
- » Surface mount
- » Pneumatic lock release

- » Four cylinder design
- » Height limit switch
- » Drive on ramps and platform extensions lock into position
- » Certified to Australian Standards and design registered with Worksafe
- » Self-lubricating bushes and bearings
- » 2 Years parts & labour warranty

# Minimum Concrete Requirement 150mm Power Requirements 240v 2.2kw 16 amps 3 phase 2.2kw 5amps No neutral required Freight Dimensions 205 x 70 x 100cm 900kg