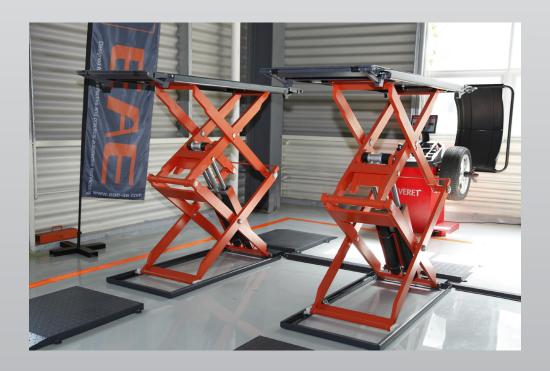

# **EE-6501**

## 3.0 Ton Full Rise Scissor Lift - Electronic Controls (Directional)

- » 3.0 Ton lifting capacity
- » Ideal for workshops where space is limited
- » Minimum height 110mm
- » Durable charcoal Hammertone powder coat finish platforms, with orange scissor
- » Aluminium power unit
- » Surface mount
- » Pneumatic lock release

- » Four cylinder design
- » Height limit switch
- » Drive on ramps and platform extensions lock into position
- » Certified to Australian Standards and design registered with Worksafe
- » Self-lubricating bushes and bearings
- » 2 Years parts & labour warranty