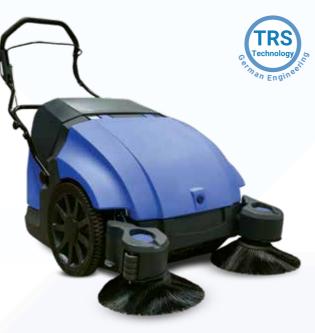

## Suresweep ST900

190759 - Self propelled battery sweeper

- Tandem Roller System (TRS) ensuring highly efficient collection of rubbish.
- High performance modern walk behind scrubber, offering powerful suction, folding outside brooms and an extended battery run-time.
- Integrated foldable side brooms increase the sweeping width when needed and make sweeping in corners and under racks an easy task.
- The extra-large front wheels ensure an excellent maneuverability and comfortable forward traction results in efficient cleaning of large spaces.
- Superior dust control and filter performance effortlessly removes all kinds of debris, sand, and dust.
- Engineered and manufactured in Germany.

## Technical Data

| Run Time:             | Up to 4 Hours                       |
|-----------------------|-------------------------------------|
| Sweeping Path:        | Up to 110 cm                        |
| Coverage Performance: | Up to 4.400 m <sup>2</sup> per hour |
| Hopper Capacity:      | 75 L                                |
| Weight:               | 124 Kg                              |
| Dimensions:           | 108 cm x 82 cm x 71 cm              |
| Decibels:             | 71 dB                               |