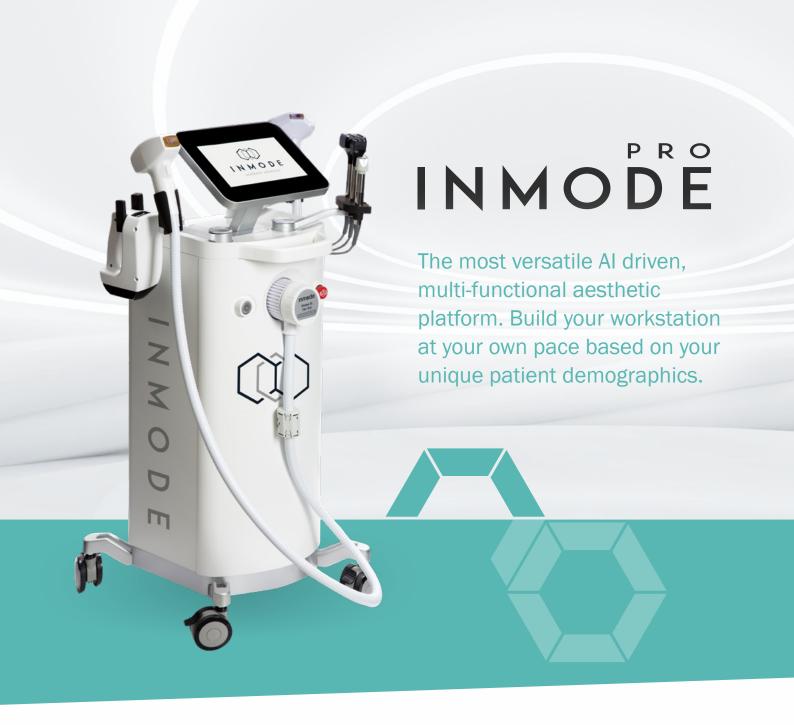

# INMODE

Innovation and Science meet Versatility

Seamlessly merge Morpheus8 fractional radio frequency (RF) microneedling, Lumecca IPL, bi-polar RF and laser hair removal into a singular lightweight workstation.

For over two decades the leaders and scientists behind InMode have been revolutionising the medical aesthetic industry with combined therapies on a single device that hold over 70 patents and has a proven track record of success.

#### A HOLISTIC APPROACH

- Face and Body Skin Tightening and Rejuvenation
- Pigmentation, Sun Damage and Vascular Lesions
- Laser Hair Removal
- Face and Body Fat Reduction and Contouring