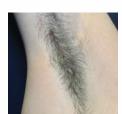

# DIOLAZE xl

Laser Hair Removal

The champion of speed in laser hair removal at combining high peak power and a large spot size simultaneously in the same session.

Diode technology and built in safe guards provide a unique combination of high tech sophistication with efficacy and safety.

- Gold standard wavelength, pulsing, and power for maximal safety
- Reduction in clinician treatment time from large spot size and high pulse repetition rate at all energy levels
- Highest peak pulsing and power for treatment of even the most stubborn hair
- Comfortable treatment due to strong built-in cooling
- No consumables