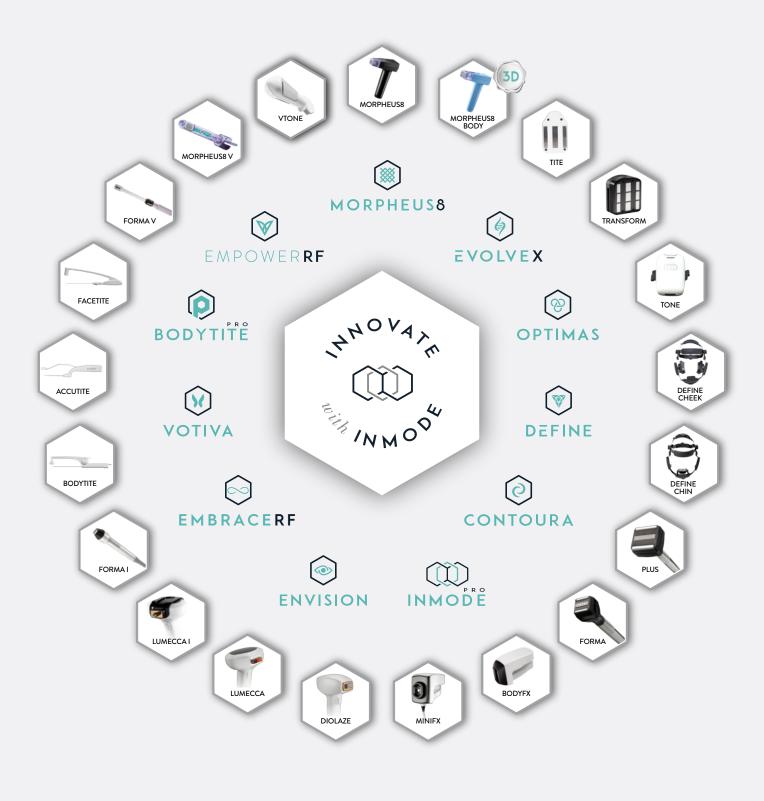

# INMODE

Innovation and Science meet Versatility

Seamlessly merge Morpheus8 fractional radio frequency (RF) microneedling, Lumecca IPL, bi-polar RF and laser hair removal into a singular lightweight workstation.

For over two decades the leaders and scientists behind InMode have been revolutionising the medical aesthetic industry with combined therapies on a single device that hold over 70 patents and has a proven track record of success.

#### A HOLISTIC APPROACH

- Face and Body Skin Tightening and Rejuvenation
- Pigmentation, Sun Damage and Vascular Lesions
- Laser Hair Removal
- Face and Body Fat Reduction and Contouring