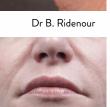

"cut-off" temperature, automatically turning the power on and off

Extend: Clinical evidence indicates that prolonged exposure at (41°C-42°C)

is advantageous for skin tightening

Dr B. Ridenour

Dr M. Bayerl