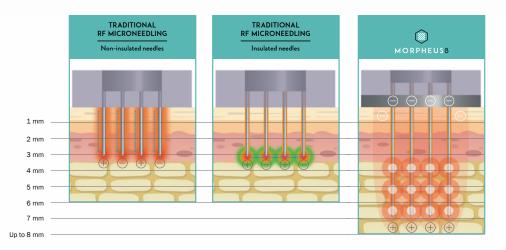

# MORPHEUS8

Fractional RF Microneedling

Morpheus8 is the ground-breaking, fractional RF microneedling technology for complete face and body dermal resurfacing, tightening and subdermal remodelling.

#### BRINGING VERSATILITY TO YOUR CLINIC:

- Medical grade device
- Clinically proven triple action of ablation, fat coagulation and volumetric bulk heating
- Reduce fine lines and wrinkles
- Remodel hard-to-reach areas such as the periorbital area, forehead, inner arms and delicate female region
- Quickly and effectively remodel collagen and fat tissue in larger body areas
- Rejuvenate skin
- Reduce acne and repair acne scarring
- Reduce pore size
- Maximum results Minimal downtime

#### The Evolution of RF Microneedling

Dr B. Forley Dr F. Roth

Dr S. Harper