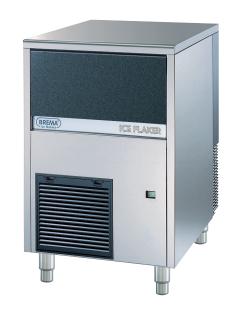

# SELF-CONTAINED ICE FLAKER

Brema's GB range of self-contained ice flakers produces granular ice flakes and stores them in an internal storage bin.

The Brema GB903A is a free-standing ice flaking machine that produces 95kg of granular ice per 24 hours and has storage capacity of 30kg.

Granular ice is ideal for exhibiting and presenting foods as well as for use in medical industries. The ice has a fast and efficient refrigerating effect and is easy to handle and dose.