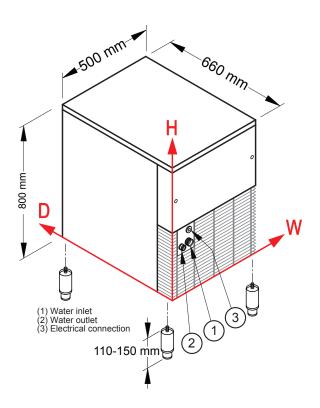

#### DIMENSIONS

500W x 660D x 800\*H mm (\*add 110-150mm for adjustable legs)

Clearances: Rear: 100mm Sides: 100mm

#### **POWER SUPPLY** 240V 50Hz 10A single phase (plugged) CONNECTIONS 3/4" Water inlet, 24mm Water outlet & Electrical connection W н 158 mm Water inlet 99 mm 48 mm 151 mm Water outlet Electrical connection 87 mm 230 mm **TECHNICAL DATA** Energy Consumption: 550W Production 24h: 95kg 30kg Storage Capacity: Cooling System: Air Granular Ice type: Refrigerant: R452A Weight: 67kg