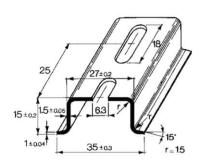

### **Specifications:**

| Compatibility | Top Hat      |
|---------------|--------------|
| DIN Rail Type | TS35 Slotted |
| Height        | 7.5 mm       |
| Length        | 1000 mm      |
| Material      | Steel        |
| Width         | 35 mm        |
| Slot Length   | 18 mm        |