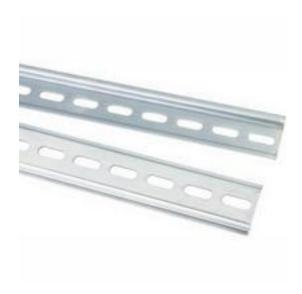

#### **Product Details**

RS Pro DIN rail top hat is made from electro-galvanised steel for corrosion resistance. This 35 mm wide symmetric DIN rail top hat is 1000 mm long is compatible with a professional grade TS35 standard DIN rails. The DIN rail top hat is available in full and perforated versions, in various lengths. It measures  $1000 \times 35 \times 7.5$  mm.

#### **Features and Benefits**

- EN 50022 and DIN 46277-3 symmetrical DIN rails, 7.5 mm deep and 35 mm wide
- Made from electro-galvanised steel
- Available in full and perforated versions, in various lengths