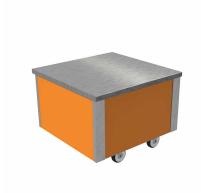

# Low Level Section

MODEL SHOWN - VCLL

# Low Level Section

Counter unit set at a low level designed to link up with any of the other models in the range this simple unit can be used as a tray pickup point or for table top display stands or soup kettles etc. Constructed from bright polished stainless steel for easy cleaning. complete with a storage area underneath.

### Features

- Low maintenance, easy cleaned.
- Mobile all swivel castors two with brakes.
- Bright, polished, stainless-steel construction.
- Small storage area on operators side.

### MODEL SPECIFICATIONS

Code: VCLL Length: 680 Depth: 680 Height: 500 Weight: 25kg