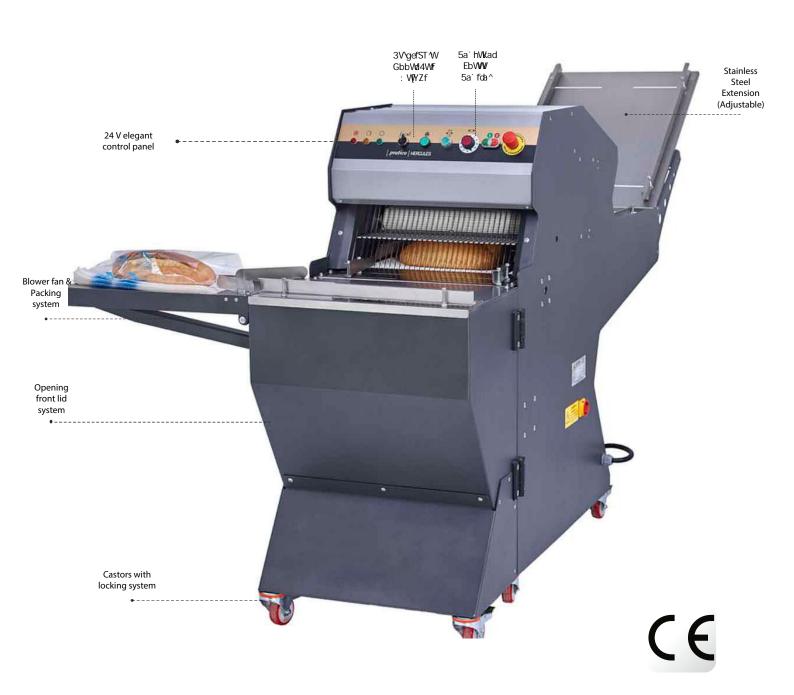

## **WORKING PRINCIPLE:**

- Place the breads on the back conveyor belt.
- Breads are sliced orderly and properly by the start button
- The breads will move through conveyor double belt automatically and be cut evenly.
- Sliced breads are put into the bag which is opened by blower fan.

## **GENERAL FEATURES**

- It's cleaning and maintenancy is highly practical with the opening front lid system.
- Designed for high capacity and continuous slicing.
- Contains blower fan and packing system.
- Compatible with clip machine and can be mounted on the machine.
- Conveyor belt is with the speed adjustment. The required speed can be set.
- Automatic bread height adjustment.
- Special blades ensure long term durability.
- Slice thickness can be produced from 8mm to 24mm.
- Standard production is 14mm.
- Contains wheel with brake and can be carried easily.
- It has 24 V elegant control panel.
- Produced in CE standards.
- One Year Warranty against defects in manufacturing and assembly.

OPTIONAL: Second Packing System, Bread Counter, Oiling System, Titanium Coated Knifes, Stainless Body.