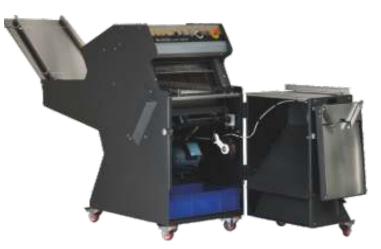

## **WORKING PRINCIPLE:**

- Place the breads on the back conveyor belt.
- Breads are sliced orderly and properly by the start button
- The breads will move through conveyor double belt automatically and be cut evenly.
- Sliced breads are put into the bag which is opened by blower fan.

## **GENERAL FEATURES**

- It's cleaning and maintenancy is highly practical with the opening front lid system.
- Designed for high capacity and continuous slicing.
- Contains blower fan and packing system.
- Compatible with clip machine and can be mounted on the machine.
- Conveyor belt is with the speed adjustment. The required speed can be set.
- Automatic bread height adjustment.
- Special blades ensure long term durability.
- Slice thickness can be produced from 8mm to 24mm.
- Standard production is 14mm.
- Contains wheel with brake and can be carried easily.
- It has 24 V elegant control panel.
- Produced in CE standards.
- One Year Warranty against defects in manufacturing and assembly.