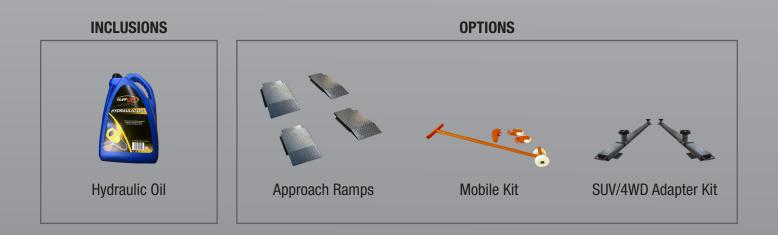

## **EE-MR35**

## 3.5 Ton Mid Rise Scissor Lift - Electronic Controls (Directional)



- » 3.5 Ton lifting capacity
- » Ideal for narrow workshops, tyre shops, low ceiling height, car detailers, sign writers
- » Full electronic controls
- » Durable charcoal Hammertone powder coat finish platforms, with orange scissor
- » Mechnical safety lock, Electric release
- » Aluminium power unit

- » Start up plate
- » Drive on ramps and platform extensions lock into position
- » Self-lubricating bushes and bearings
- » Two different height lifting rubber blocks
- » Certified to Australian Standards and design registered with Worksafe
- » 2 Years parts & labour warranty



## VIC Head Office: 46 Saintly Drive, Truganina VIC 3029

## **EE-MR35 / Scissor Lifts**





| EE-MR35 |
|---------|
|---------|





**EE-MR35 / Scissor Lifts**