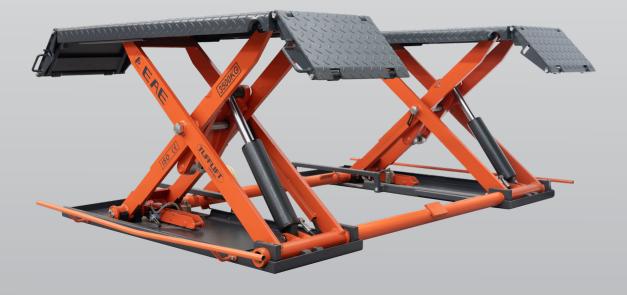

## 3.5 Ton Mid Rise Scissor Lift - Electronic Controls (Directional)

- » 3.5 Ton lifting capacity
- » Ideal for narrow workshops, tyre shops, low ceiling height, car detailers, sign writers
- » Full electronic controls
- » Durable charcoal Hammertone powder coat finish platforms, with orange scissor
- » Mechnical safety lock, Electric release
- » Aluminium power unit

- » Start up plate
- » Drive on ramps and platform extensions lock into position
- » Self-lubricating bushes and bearings
- » Two different height lifting rubber blocks
- » Certified to Australian Standards and design registered with Worksafe
- » 2 Years parts & labour warranty