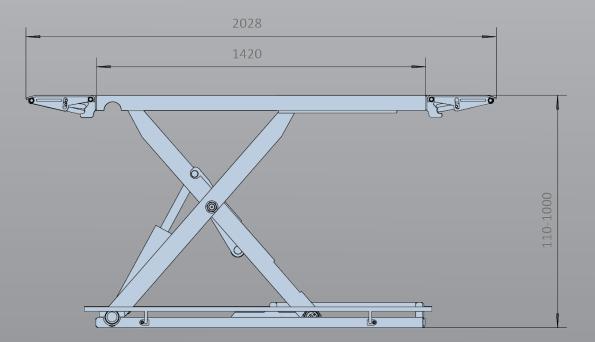

EE-MR35**

## 3.5 Ton Mid Rise Scissor Lift - Electronic Controls (Directional)



- » 3.5 Ton lifting capacity
- » Ideal for narrow workshops, tyre shops, low ceiling height, car detailers, sign writers
- » Full electronic controls
- » Durable charcoal Hammertone powder coat finish platforms, with orange scissor
- » Mechnical safety lock, Electric release
- » Aluminium power unit

- » Start up plate
- » Drive on ramps and platform extensions lock into position
- » Self-lubricating bushes and bearings
- » Two different height lifting rubber blocks
- » Certified to Australian Standards and design registered with Worksafe
- » 2 Years parts & labour warranty



## VIC Head Office: 46 Saintly Drive, Truganina VIC 3029

## **EE-MR35 / Scissor Lifts**





| EE-MR35 |
|---------|
|---------|





**EE-MR35 / Scissor Lifts**