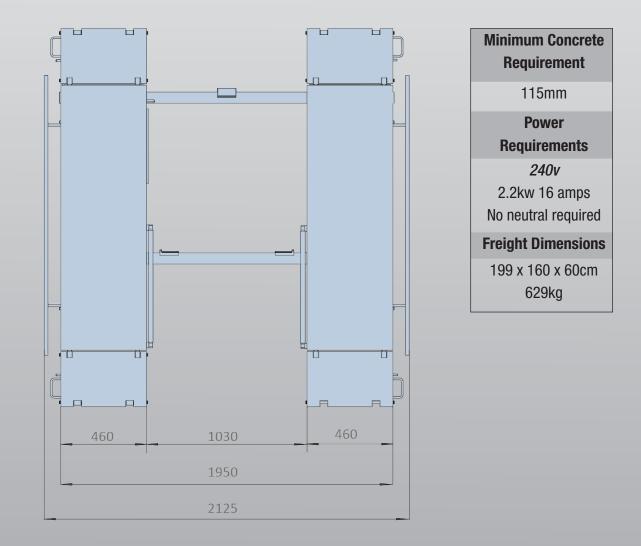

**EE-MR35**

## 3.5 Ton Mid Rise Scissor Lift - Electronic Controls (Directional)



- » 3.5 Ton lifting capacity
- » Ideal for narrow workshops, tyre shops, low ceiling height, car detailers, sign writers
- » Full electronic controls
- » Durable charcoal Hammertone powder coat finish platforms, with orange scissor
- » Mechnical safety lock, Electric release
- » Aluminium power unit

- » Start up plate
- » Drive on ramps and platform extensions lock into position
- » Self-lubricating bushes and bearings
- » Two different height lifting rubber blocks
- » Certified to Australian Standards and design registered with Worksafe
- » 2 Years parts & labour warranty



## VIC Head Office: 46 Saintly Drive, Truganina VIC 3029

## **EE-MR35 / Scissor Lifts**





| EE-MR35 |
|---------|
|---------|





**EE-MR35 / Scissor Lifts**