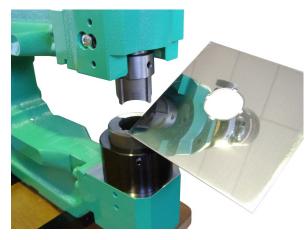

### EG3-220 Hydraulic Bench **Hole Puncher**

Innovators in **Precision Hydraulic Hole Punching Equipment** 

The EG3-220 hydraulic punch is ideal for sheet metal fabricators, repair workshops and electrical manufacturers. The EG3-220 punches round and square holes in sheet metal, stainless steel, copper, brass and aluminium. Dies and cutters can be easily changed in a matter of seconds. The unit has a locating centre pin so the operator can punch holes accurately on the work piece.

#### **Main Features:**

- Output Capacity; 4.5 Ton
- Relief Pressure Valve on Hydraulics to Protect the Frame
- Maximum Hole Sizes; 80mm (round) & 26mm (square)
- Maximum Punching Thickness 3.2mm Mild Steel, 2mm Stainless Steel
- Throat length of frame 200mm, 400mm or 600mm