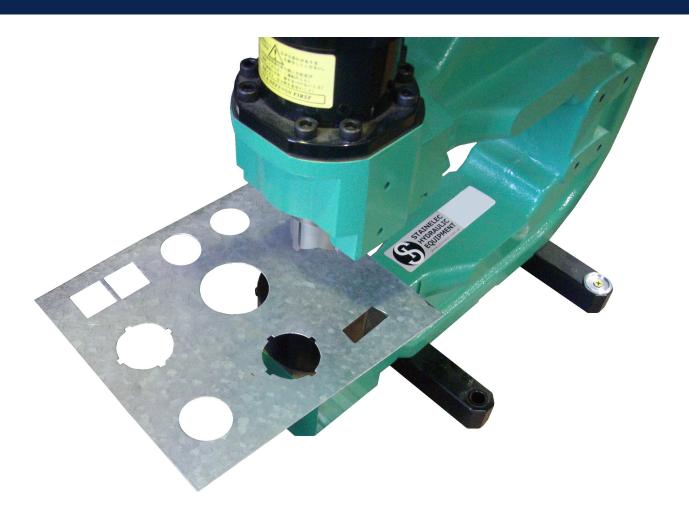

### EG3-220 Hydraulic Bench **Hole Puncher**

Innovators in **Precision Hydraulic Hole Punching Equipment** 

The EG3-220 hydraulic punch is ideal for sheet metal fabricators, repair workshops and electrical manufacturers. The EG3-220 punches round and square holes in sheet metal, stainless steel, copper, brass and aluminium. Dies and cutters can be easily changed in a matter of seconds. The unit has a locating centre pin so the operator can punch holes accurately on the work piece.

# Perfect for any Production Sheet Metal Workshop Environment

Unit 5/9A Lyell Steet Mittagong NSW 2575 Australia P: +61 2 4871 2121 F: +61 2 4871 2020

E: info@stainelec.com.au