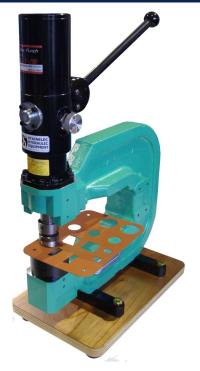

### EG3-220 Hydraulic Bench **Hole Puncher**

Innovators in **Precision Hydraulic Hole Punching Equipment** 

The EG3-220 hydraulic punch is ideal for sheet metal fabricators, repair workshops and electrical manufacturers. The EG3-220 punches round and square holes in sheet metal, stainless steel, copper, brass and aluminium. Dies and cutters can be easily changed in a matter of seconds. The unit has a locating centre pin so the operator can punch holes accurately on the work piece.

Made in Japan, Kamekura hydraulic hole punchers are precision manufactured tools giving a life time of reliable service to any tradesman requiring to penetrate holes in sheet metal, stainless steel, copper, brass and aluminium.

#### **Main Features:**

- Output Capacity; 4.5 Ton
- Relief Pressure Valve on Hydraulics to Protect the Frame
- Maximum Hole Sizes; 80mm (round) & 26mm (square)
- Maximum Punching Thickness 3.2mm Mild Steel, 2mm Stainless Steel
- Throat length of frame 200mm, 400mm or 600mm