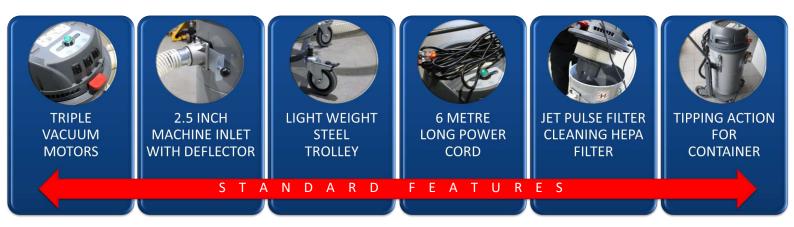

# STANDARD FEATURES

All steel construction

Liquid drain hose on collection drum

Vacuum performance of 330cfm

Reverse pulse filter cleaning

Triple motor configuration with individual dust sealed switches

Washable ultra fine filter

2.5 inch inlet with deflector plate

**Power cable length of 6 Metres** 

5 metres of Lightweight industrial grade 2.5 inch smooth bore vacuum hose

Drum trolley enables easy emptying of waste

High liquid shut off float

Trolley with wheels and handle

100 Litre tipping collection drum

Jet pulse filter cleaning