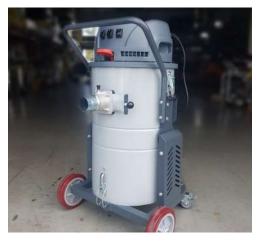

# Gutter Master® 1020 PRO

240 VOLT SYSTEM

STEEL FRAME ON CASTORS

2.5 INCH INLET & VACUUM HOSE

WET & DRY
CAPABILITIES

### **Gutter Master® 1020 PRO Gutter Vacuum System**

The new Gutter Master<sup>®</sup> 1020 Pro gutter cleaning System is designed for the user who is looking for the most compact and powerful electric vacuum cleaner system to operate from a 240 volt power—socket. Designed to provide safe cleaning of gutter channel from the ground using the optional supply ACS Gutter Master<sup>®</sup> carbon fiber vacuum poles kit or extend the vacuum hose length to deliver—services from a ladder.

Equipped with a triple Ametek vacuum motor head the Gutter Master<sup>®</sup> 1020 Pro will provide the performance you require to get the job done quickly. The reverse air flow system allows you to clean the filter first before emptying the waste container, no more removing the filter to clean it. The Gutter Master<sup>®</sup> 1020 Pro vacuum motor head is supplied with a 1 year warranty.

### **DIMENSIONS**

Length - 590mm Width - 570mm Height - 1100mm

\* Refer to detailed warranty & conditions