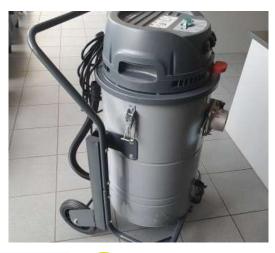

# Wet & Dry Vacuuming made easy

# STANDARD FEATURES

All steel construction

Liquid drain hose on collection drum

Vacuum performance of 330cfm

Reverse pulse filter cleaning

Triple motor configuration with individual dust sealed switches

Washable ultra fine filter