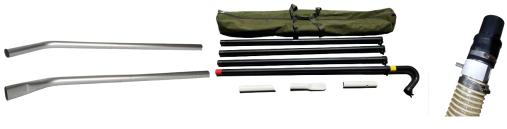

### **Gutter Master® 1020 PRO Gutter Vacuum System**

The new Gutter Master<sup>®</sup> 1020 Pro gutter cleaning System is designed for the user who is looking for the most compact and powerful electric vacuum cleaner system to operate from a 240 volt power—socket. Designed to provide safe cleaning of gutter channel from the ground using the optional supply ACS Gutter Master<sup>®</sup> carbon fiber vacuum poles kit or extend the vacuum hose length to deliver—services from a ladder.

## **OPTIONS**

L Rod Crevice & Open End Supreme Carbon Fiber
Clean From The
Ground Kit

Vacuum Release Cuff Add another
5 Metres Of Vacuum
Hose

Clean From
The Roof Tool
Pouch Kit

Applied Cleansing Solutions Pty Ltd | F2/10-14 Tower Court Noble Park VIC 3174