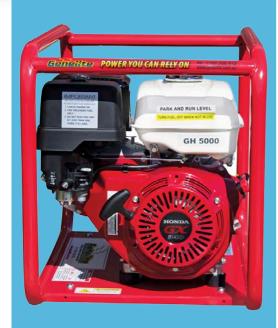

# GH5000

## **Technical**

GH 5000 Model Type Portable Speed 3000 RPM Phase/Voltage 1/240 Frequency 50 Hz 5.0kW Max power kW 0.8PF **Maximum** Output Noise Level (dBA @ 72

7m) Frame Large roll frame

#### **Engine**

ManufacturerHondaEngine ModelGX340TypeO.H.V.StartingRecoil startFuelUnleaded Petrol

**Run Time** 3.0 hr @ 100%, 4.2hrs @60%

Tank Capacity6.1 LHP 3000 rpm cont7.2 HPCubic Capacity337 Cm3Oil Capacity1.1 L