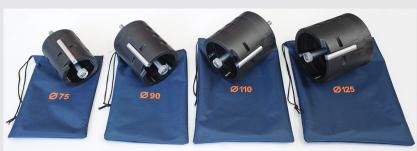

## NEW MODELS Ø 75 - 125mm

| Model Sizes | Working Range | SDR Range  | Peeling Length<br>Max | Weight | Item Code    |
|-------------|---------------|------------|-----------------------|--------|--------------|
| TURBO 75    | Ø 75mm        | SDR 6 - 21 | 90mm                  | 0.9kg  | RITB99890069 |
| TURBO 90    | Ø 90mm        | SDR 6 - 17 | 99mm                  | 1.0kg  | RITB99890071 |
| TURBO 110   | Ø 110mm       | SDR 6 - 17 | 100mm                 | 1.2kg  | RITB99890072 |
| TURBO 125   | Ø 125mm       | SDR 6 - 17 | 100mm                 | 1.3kg  | RITB99890073 |