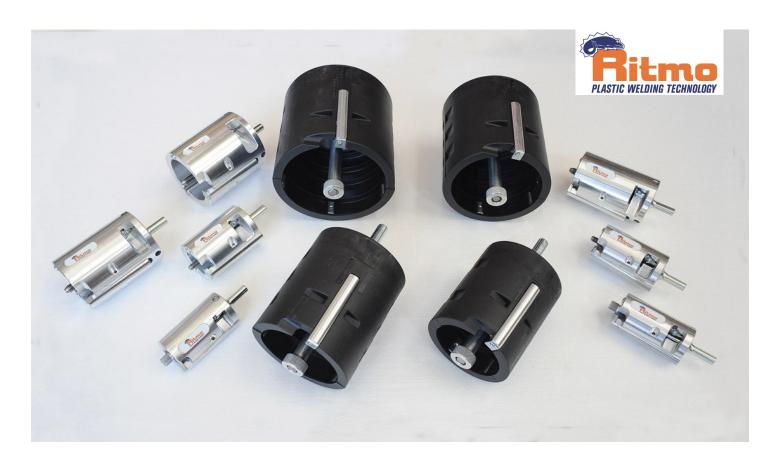

## SIMPLY, UNIQUE!

**TURBO** is the innovative pipe peeler **patented by RITMO** for pipes and fittings ranging from **Ø 20 to 125mm SDR 6 to 11.** 

TURBO Ø 20 to 63mm can both face and peel pipe, TURBO Ø 75 to 125mm peels pipe. TURBO is simple and easy to use. This incredible pipe peeler can work in confined spaces substantially reducing working times, especially during repair operations.

## DUAL FUNCTION Ø 20 - 63mm

| Model Sizes | Working Range | SDR Range  | Peeling Length<br>Max | Weight | Item Code    |
|-------------|---------------|------------|-----------------------|--------|--------------|
| TURBO 20    | Ø 20mm        | SDR 6 - 11 | 45mm                  | 0.4kg  | RITB99890000 |
| TURBO 25    | Ø 25mm        | SDR 6 - 11 | 45mm                  | 0.5kg  | RITB99890001 |
| TURBO 32    | Ø 32mm        | SDR 6 - 11 | 45mm                  | 0.6kg  | RITB99890002 |
| TURBO 40    | Ø 40mm        | SDR 6 - 11 | 55mm                  | 0.8kg  | RITB99890003 |
| TURBO 50    | Ø 50mm        | SDR 6 - 11 | 55mm                  | 1.0kg  | RITB99890004 |
| TURBO 63    | Ø 63mm        | SDR 6 - 11 | 55mm                  | 1.3kg  | RITB99890005 |

## NEW MODELS Ø 75 - 125mm

| Model Sizes | Working Range | SDR Range  | Peeling Length<br>Max | Weight | Item Code    |
|-------------|---------------|------------|-----------------------|--------|--------------|
| TURBO 75    | Ø 75mm        | SDR 6 - 21 | 90mm                  | 0.9kg  | RITB99890069 |
| TURBO 90    | Ø 90mm        | SDR 6 - 17 | 99mm                  | 1.0kg  | RITB99890071 |
| TURBO 110   | Ø 110mm       | SDR 6 - 17 | 100mm                 | 1.2kg  | RITB99890072 |
| TURBO 125   | Ø 125mm       | SDR 6 - 17 | 100mm                 | 1.3kg  | RITB99890073 |