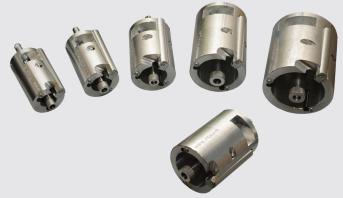

## DUAL FUNCTION Ø 20 - 63mm

| Model Sizes | Working Range | SDR Range  | Peeling Length<br>Max | Weight | Item Code    |
|-------------|---------------|------------|-----------------------|--------|--------------|
| TURBO 20    | Ø 20mm        | SDR 6 - 11 | 45mm                  | 0.4kg  | RITB99890000 |
| TURBO 25    | Ø 25mm        | SDR 6 - 11 | 45mm                  | 0.5kg  | RITB99890001 |
| TURBO 32    | Ø 32mm        | SDR 6 - 11 | 45mm                  | 0.6kg  | RITB99890002 |
| TURBO 40    | Ø 40mm        | SDR 6 - 11 | 55mm                  | 0.8kg  | RITB99890003 |
| TURBO 50    | Ø 50mm        | SDR 6 - 11 | 55mm                  | 1.0kg  | RITB99890004 |
| TURBO 63    | Ø 63mm        | SDR 6 - 11 | 55mm                  | 1.3kg  | RITB99890005 |

## NEW MODELS Ø 75 - 125mm

| Model Sizes | Working Range | SDR Range  | Peeling Length<br>Max | Weight | Item Code    |
|-------------|---------------|------------|-----------------------|--------|--------------|
| TURBO 75    | Ø 75mm        | SDR 6 - 21 | 90mm                  | 0.9kg  | RITB99890069 |
| TURBO 90    | Ø 90mm        | SDR 6 - 17 | 99mm                  | 1.0kg  | RITB99890071 |
| TURBO 110   | Ø 110mm       | SDR 6 - 17 | 100mm                 | 1.2kg  | RITB99890072 |
| TURBO 125   | Ø 125mm       | SDR 6 - 17 | 100mm                 | 1.3kg  | RITB99890073 |