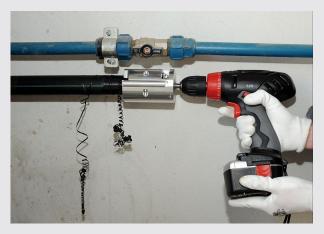

The rotating tool allows fast and precise peeling, without defects. Ø 20 to 63mm TURBO's blades also allow the perfect facing of the pipe ends which may have been roughly cut due to a situation which makes the use of a pipe cutter difficult, like narrow spaces.

Sizes Ø 25 to 63mm are available to peel and face, Ø 75 to 125mm are available to peel, according to the pipe size. TURBO has to be used with a cordless driver.

PRECISE

FAST

PATENTED BY RITMO

EASY TO USE

FHS Poly | fhs.com.au | 1300 347 111