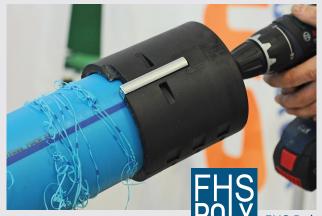

## SIMPLY, UNIQUE!

**TURBO** is the innovative pipe peeler **patented by RITMO** for pipes and fittings ranging from **Ø 20 to 125mm SDR 6 to 11.** 

TURBO Ø 20 to 63mm can both face and peel pipe, TURBO Ø 75 to 125mm peels pipe. TURBO is simple and easy to use. This incredible pipe peeler can work in confined spaces substantially reducing working times, especially during repair operations.

The rotating tool allows fast and precise peeling, without defects. Ø 20 to 63mm TURBO's blades also allow the perfect facing of the pipe ends which may have been roughly cut due to a situation which makes the use of a pipe cutter difficult, like narrow spaces.